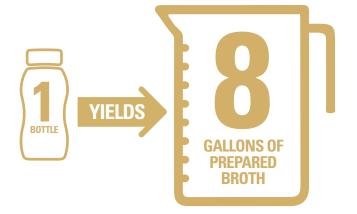

### **CUSTOM CULINARY® TRUE FOUNDATIONS®** LIQUID STOCK CONCENTRATES ARE THE **SMART CHOICE**

- 1. AUTHENTIC FLAVOR: Clean label formula
- 2. CONVENIENT: Shelf-stable and ready to eat
- 3. HIGH YIELD: Each bottle makes 8 gallons of broth
- 4. NEW BOTTLE DESIGN: Easier pouring, measuring and storage
- 5. NOW WITHOUT XANTHAN GUM