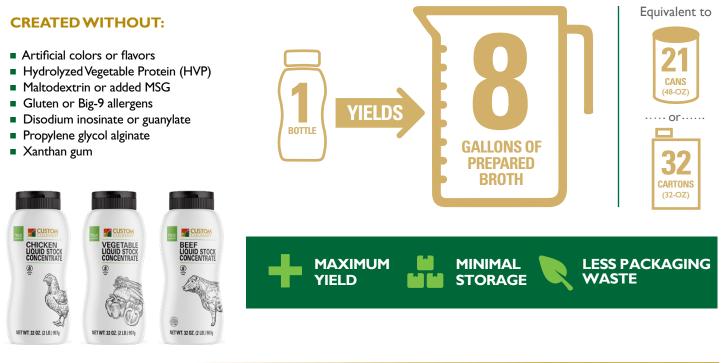

#### CUSTOM CULINARY® TRUE FOUNDATIONS® LIQUID STOCK CONCENTRATES ARE THE SMART CHOICE

- 1. AUTHENTIC FLAVOR: Clean label formula
- 2. CONVENIENT: Shelf-stable and ready to eat
- 3. HIGH YIELD: Each bottle makes 8 gallons of broth
- 4. NEW BOTTLE DESIGN: Easier pouring, measuring and storage
- 5. NOW WITHOUT XANTHAN GUM