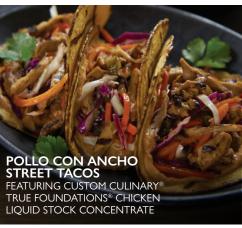

True Foundations® Chicken Liquid Stock Concentrate can be used in multiple ways—here as a flavor enhancer for taco vegetables and char-grilled chicken thighs. This dish also features citrus-chili slaw and jalapeño relish made with Master's Touch® Ancho Flavor Concentrate.