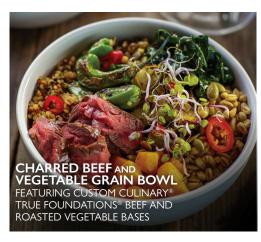

Meals in a bowl showcase the versatility of our food bases. Here, flank steak is rubbed with True Foundations<sup>®</sup> Beef Base before char-grilling, while quinoa and farro are prepared in True Foundations<sup>®</sup> Roasted Vegetable Base instead of water for extra flavor.