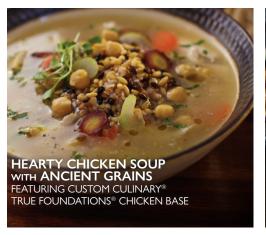

This thick and hearty soup starts with clean, simple ingredients—including our True Foundations® Chicken Base. Its made-from-scratch flavor complements a savory combination of farro, red barley, chickpeas, chicken, purple carrots, onions, celery, microgreens and flat-leaf parsley.