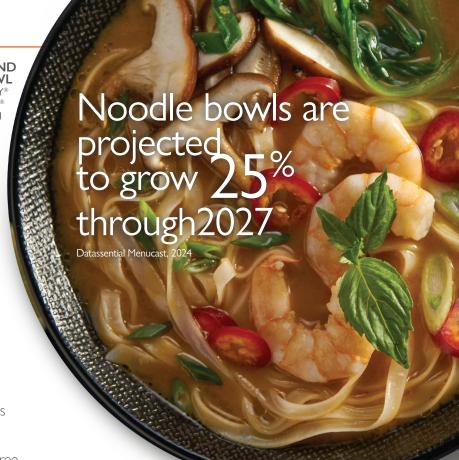

## CUSTOM CULINARY® TRUE FOUNDATIONS® FROZEN, READY-TO-USE ASIAN BROTHS

Bring on-trend noodle bowls to your menu without the time or labor required to make complex broths from scratch. Our frozen, ready-to-use format is easy to prepare, simply by boiling or steaming in the bag.

### THAI SHRIMP AND VEGETABLE NOODLE BOWL

FEATURING CUSTOM CULINARY®
TRUE FOUNDATIONS®
THAI-STYLE VEGETABLE BROTH