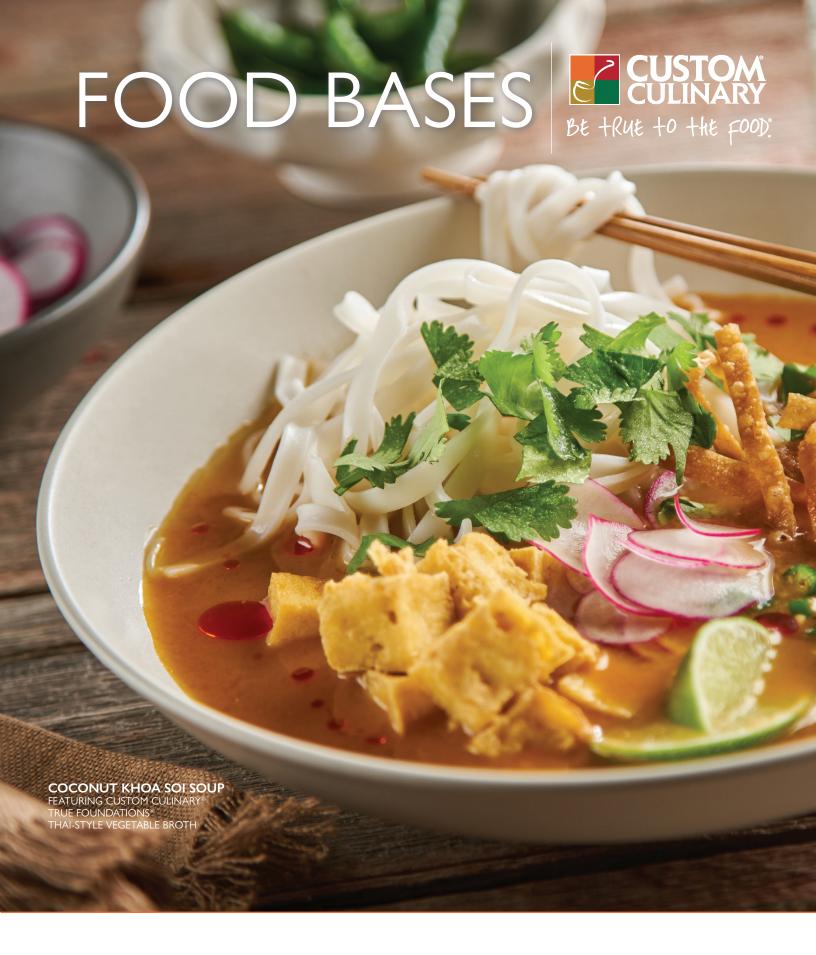

### THAI SHRIMP AND VEGETABLE NOODLE BOWL

FEATURING CUSTOM CULINARY®
TRUE FOUNDATIONS®
THAI-STYLE VEGETABLE BROTH