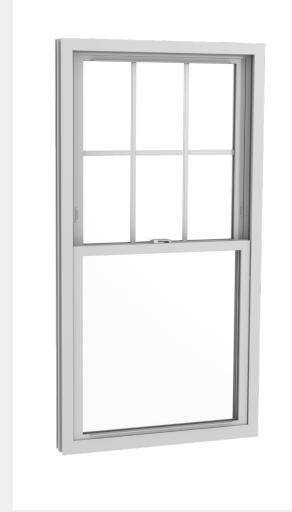

The Harvey Slimline vinyl double hung window lives up to its name boasting a slimmer, fully-welded sash profile and frame that maximizes your view. Sweep lock is low profile, and made of durable metal.

## **MORE OPTIONS & FEATURES**

Grids come in 5/8" size

Custom grid configurations plus oriel & cottage sash options

Full and half size screens

Double locks are standard on widths 30" and over

Both sashes tilt in for cleaning; ventilation limit latches keep bottom or top sash partially opened