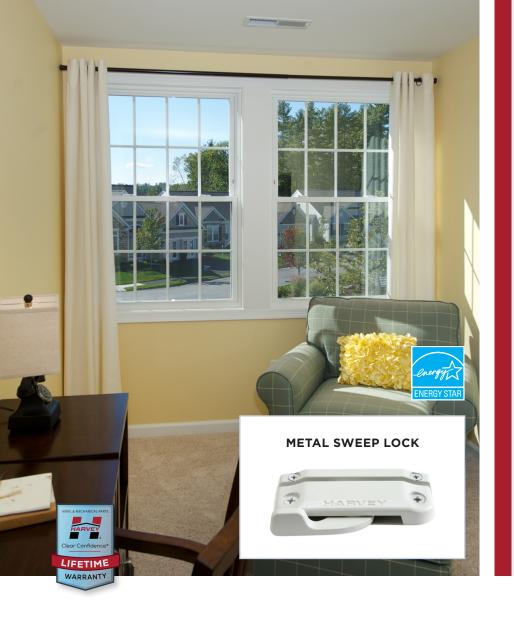

The Harvey Slimline vinyl double hung window lives up to its name boasting a slimmer, fully-welded sash profile and frame that maximizes your view. Sweep lock is low profile, and made of durable metal.