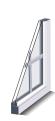

The Harvey Slimline vinyl double hung window lives up to its name boasting a slimmer, fully-welded sash profile and frame that maximizes your view. Sweep lock is low profile, and made of durable metal.

Available in single hung