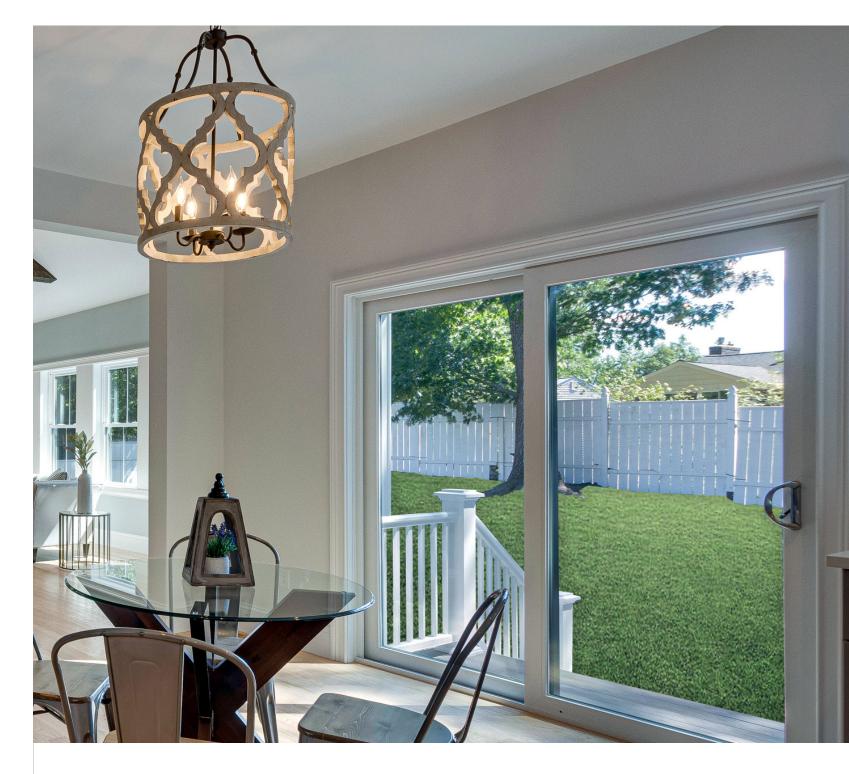

# PATIO DOORS

A patio door is an extension of a home, and should be an extension of a homeowner's style. Vinyl Patio doors are durable, low maintenance, and ENERGY STAR rated to perform well year after year, providing a bit of functional charm to any space.

## GLIDING VINYL PATIO DOOR

Along with standard sizes, Harvey vinyl patio doors can be

want with the performance you expect.

increase their stability and thermal efficiency.

custom-built to fit virtually any opening, so you get the look you

Solidly constructed and reinforced with heavy-duty aluminum for

maximum strength, while multi-chambered frame extrusions further

added durability, they include welded sash corners to provide

HANDLE Shown in Brushed Nickel