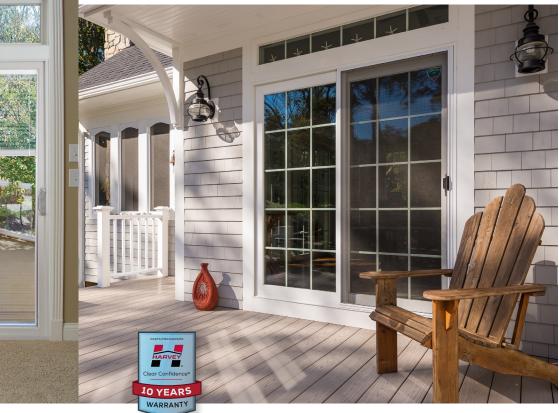

## GLIDING VINYL PATIO DOOR

Along with standard sizes, Harvey vinyl patio doors can be

want with the performance you expect.

increase their stability and thermal efficiency.

custom-built to fit virtually any opening, so you get the look you

Solidly constructed and reinforced with heavy-duty aluminum for

maximum strength, while multi-chambered frame extrusions further

added durability, they include welded sash corners to provide

HANDLE Shown in Brushed Nickel