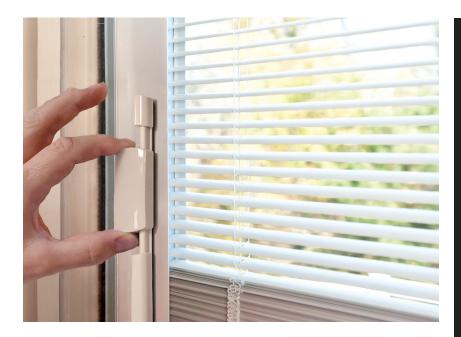

### **BLINDS BETWEEN GLASS**

Blinds Between Glass offer an easy and convenient way to enjoy the look and privacy of conventional blinds with none of the hassle, which makes them the perfect add-on for Harvey Vinyl Patio doors.

#### PRIVACY

BBG are adjustable and can be raised, lowered and tilted

LIGHT CONTROL

Allowing the sun in, or not, helps control household temperature

CONVENIENCE

Minimal reaching and stooping to operate the blinds

SAFETY

Cords and blinds are encased providing safety for children and pets

DÉCOR

Clean, efficient look with no need for bulky window treatments

NO DUSTING

Conventional blinds attract dust and are difficult to clean; Blinds Between Glass solve both these problems!