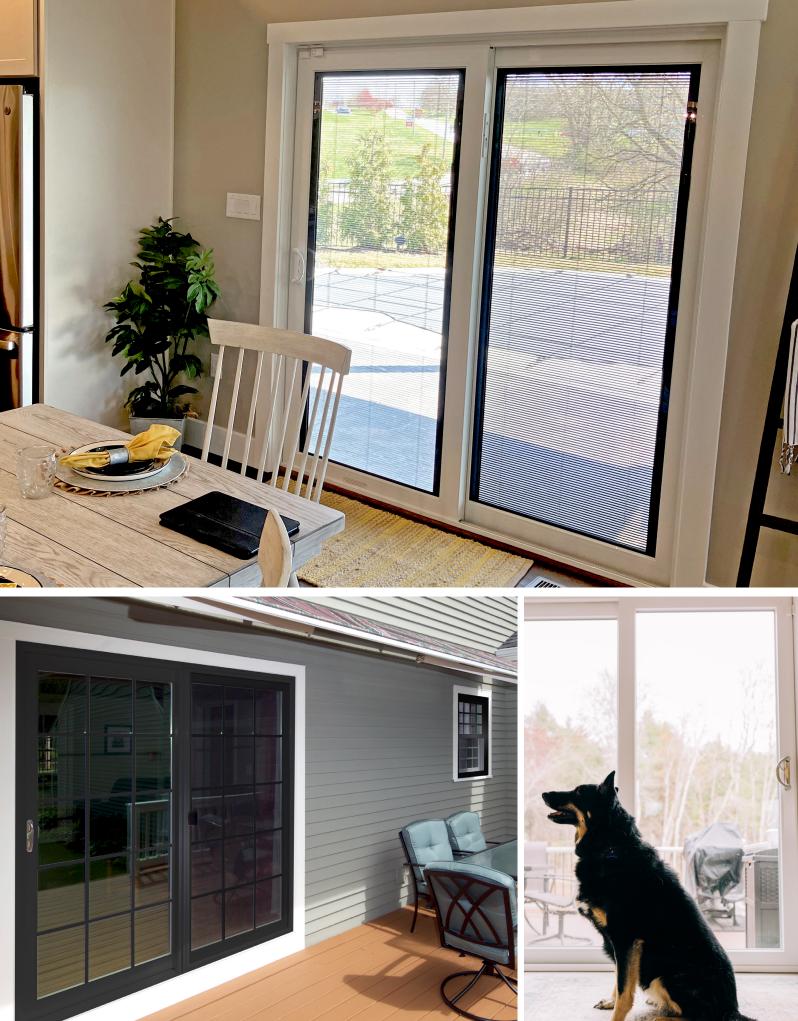

### **BLINDS BETWEEN GLASS**

Blinds Between Glass offer an easy and convenient way to enjoy the look and privacy of conventional blinds with none of the hassle, which makes them the perfect add-on for Harvey Vinyl Patio doors.

#### PRIVACY

BBG are adjustable and can be raised, lowered and tilted

LIGHT CONTROL

Allowing the sun in, or not, helps control household temperature

CONVENIENCE

Minimal reaching and stooping to operate the blinds

SAFETY

Cords and blinds are encased providing safety for children and pets

DÉCOR

Clean, efficient look with no need for bulky window treatments

NO DUSTING

Conventional blinds attract dust and are difficult to clean; Blinds Between Glass solve both these problems!

AVAILABLE WITH:

Painted exterior finishes (blinds remain white)

Included non-keyed handle set and flushmount deadbolt

transoms, on two-panel doors at 5', 6' and 8' widths.

Rectangle

Ellipse

Extended Segmental