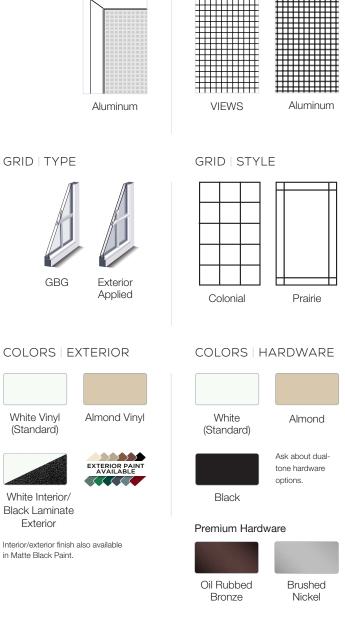

#### MORE OPTIONS & FEATURES

Multi-point lock options utilize four locking "claws" that engage simply by turning the knob

Grids come in 5/8" and 1" sizes

Custom grid configuration available

Seacoast Hardware option for corrosion resistance; available in white or almond color-matched:

- Panel and screen rollers and roller track cover
- Fasteners, latch mechanism, offset keeper powder coat finish handle and includes Stainless Steel.

GBG

White Vinyl (Standard)

White Interior/ Black Laminate

in Matte Black Paint.

Exterior