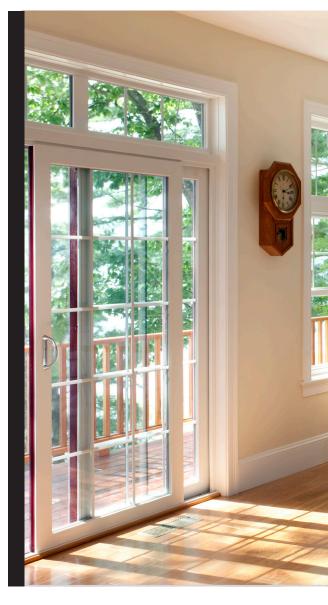

# PATIO DOORS

A patio door is an extension of a home, and should be an extension of a homeowner's style. Vinyl Patio doors are durable, low maintenance, and ENERGY STAR rated to perform well year after year, providing a bit of functional charm to any space.

## GLIDING VINYL PATIO DOOR

Along with standard sizes, Harvey vinyl patio doors can be

want with the performance you expect.

increase their stability and thermal efficiency.

custom-built to fit virtually any opening, so you get the look you

Solidly constructed and reinforced with heavy-duty aluminum for

maximum strength, while multi-chambered frame extrusions further

added durability, they include welded sash corners to provide

HANDLE Shown in Brushed Nickel