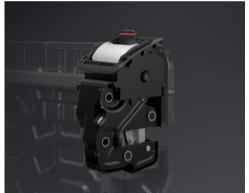

## Technical Description

- · Cinching design allows for no perceivable looseness
- Low pressure angle strength features allow for dynamic robustness
- Striker accommodation: 8 mm/10 mm/12 mm/Oblong
- · Best in class striker tolerance absorption
- Two-position strength: >35 kN per latch
- · Does not require ECU module

### Value Proposition

- Integrated power allows for elimination of traditional external actuators
  - Reduces component cost/complexity
  - Simplified JIT assembly
- · Flexible release/lock indication options
- Enhanced performance over current production solutions
- Quieter operation
- 3x faster actuation speed
- 300-500 gram mass reduction