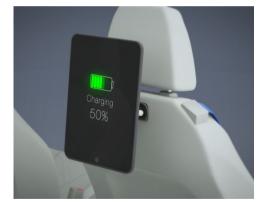

#### **Purpose**

- Enhanced passenger experience in rear rows; provides convenient location to mount personal items
- · Easy and seamless connectivity to various devices
- · Leverages a clever magnetic closure design

### Value Proposition

- · Anti-pinch point magnetic mechanism
- Offers consumers an easy-to-use, customizable mounting space for personal devices
- · Capable of data transmission and charging