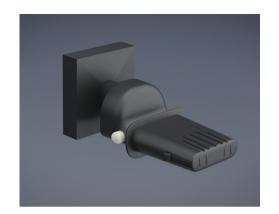

# **Universal Seat Adaptor**

Provides consumers a robust accessory mounting and power functionality to the seat back for items such as tablets, phones, makeup mirrors and more.

## **Technical Description**

- Incorporates a reliable, automatic magnetic locking mechanism for the flip door to prevent accidental operation
- Quiet, easy operation with no BSR's while vehicle is in motion
- · Provides power supply and communication functionality