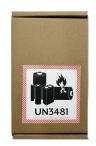

Labels Needed: UPS Ground Shipment Label (Pre-applied or Part number 84166-007)

IMPORTANT NOTE: Do not send with any other service other than Ground.

Part Number: 84166-007 (or printed from the ProSite)

Part Number: 70084-007 | Do not print

Images above are for reference only, actual appearance may vary.