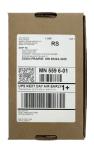

Labels Needed: UPS - Overnight, next day by 10:30 A.M. (Pre-applied) or Part number 86105-007)

Prelabeled box available for shipping these items. Images above are for reference only, actual appearance may vary, Part number: 79042-007

### Instructions:

- Assemble box.
- Place hearing aids inside the premium charger.
- 3 Place premium charger inside.
- 4 Insert tab into slot to completely close the box. Add tape if necessary.
- Use Next Day Air/Overnight label (pre-applied or part number 86105-007).