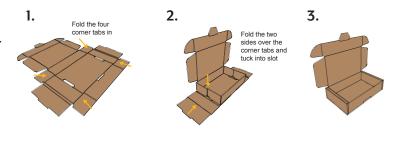

### Instructions:

- Assemble box.
- Place hearing aids inside the premium charger.
- 3 Place premium charger inside.
- 4 Insert tab into slot to completely close the box. Add tape if necessary.
- Use Next Day Air/Overnight label (pre-applied or part number 86105-007).

#### Instructions:

- 1 Open box and place premium charger inside.
- Tuck flaps into box slots to securely close box. Add tape if necessary.
- 3 Use UPS **Ground** (pre-applied or part number 84166-007) box. Do not cover any other marking on box with shipping label.

### Instructions:

- Assemble box.
- Place accessory inside.
- Insert tab into slot to completely close the box. Add tape if necessary.
- 4 Use Next Day Air/Overnight box (pre-applied or part number 86105-007).