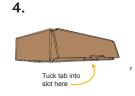

### Instructions:

- Assemble box.
- Place hearing aids inside the premium charger.
- 3 Place premium charger inside.
- 4 Insert tab into slot to completely close the box. Add tape if necessary.
- Use Next Day Air/Overnight label (pre-applied or part number 86105-007).

#### Instructions:

- 1 Open box and place premium charger inside.
- Tuck flaps into box slots to securely close box. Add tape if necessary.
- 3 Use UPS **Ground** (pre-applied or part number 84166-007) box. Do not cover any other marking on box with shipping label.

### Instructions:

- Assemble box.
- Place accessory inside.
- Insert tab into slot to completely close the box. Add tape if necessary.
- 4 Use Next Day Air/Overnight box (pre-applied or part number 86105-007).