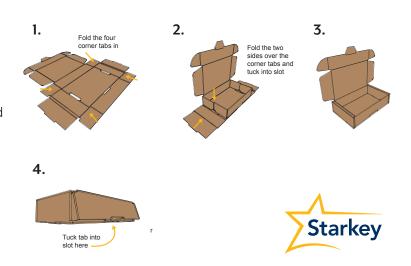

### Instructions:

- Assemble box.
- Place hearing aids inside the premium charger.
- 3 Place premium charger inside.
- 4 Insert tab into slot to completely close the box. Add tape if necessary.
- Use Next Day Air/Overnight label (pre-applied or part number 86105-007).

#### Instructions:

- 1 Open box and place premium charger inside.
- Tuck flaps into box slots to securely close box. Add tape if necessary.
- 3 Use UPS **Ground** (pre-applied or part number 84166-007) box. Do not cover any other marking on box with shipping label.

### Instructions:

- Assemble box.
- Place accessory inside.
- Insert tab into slot to completely close the box. Add tape if necessary.
- 4 Use Next Day Air/Overnight box (pre-applied or part number 86105-007).