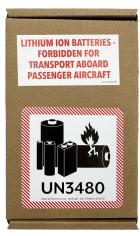

Labels Needed: UPS - Overnight, next day by 10:30 A.M. (Pre-applied) or Part number 86105-007)

Prelabeled box available for shipping these items. Images above are for reference only, actual appearance may vary, Part number: 79042-007