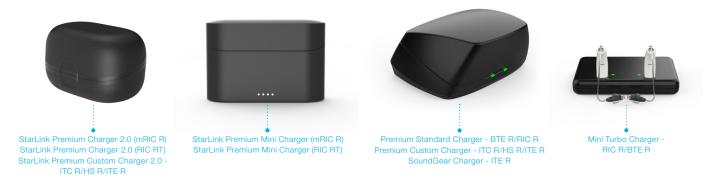

Labels Needed: UPS - Overnight, next day by 10:30 A.M. (Pre-applied) or Part number 86105-007)

Prelabeled box available for shipping these items. Images above are for reference only, actual appearance may vary, Part number: 79042-007

### Instructions:

- Assemble box.
- Place hearing aids inside the premium charger.
- 3 Place premium charger inside.
- 4 Insert tab into slot to completely close the box. Add tape if necessary.
- Use Next Day Air/Overnight label (pre-applied or part number 86105-007).