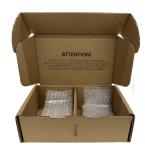

Prelabeled box available for shipping these items. Images above are for reference only. Appearance may vary. Part Number: 70084-007

### If you are sending one or more accessory:

This applies if one or more accessory is being sent with OR without the hearing aids.

Note: If there are no hearing aids in the shipment, make sure to send any charger in a separate package.

#### Labels Needed: UPS - Overnight, next day by 10:30 A.M. (Printed or Part number 86105-007)

Prelabeled box available for shipping these items. Images above are for reference only. Appearance may vary. Part number: 79042-007