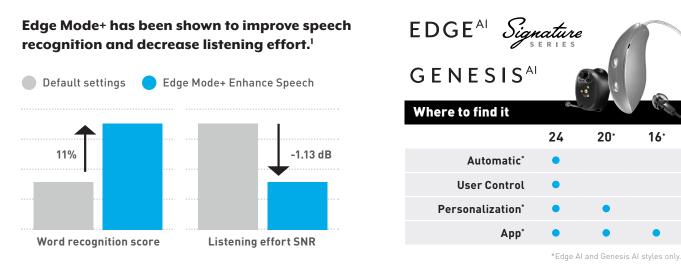

## Automatic Edge Mode+

Automatically rescans as environment changes.

<sup>1</sup>Jaekel, B., & Xu, J. (2024). Edge Mode+: On-demand processing improves speech recognition and listening effort in hearing-aid users. *Audiology Practices*, 15(4), 8-16. Starkey logo, Starkey Edge, Starkey Signature Series, Genesis and Edge Mode are trademarks of Starkey Laboratories, Inc. ©2024 Starkey Laboratories Inc. All Rights Reserved. P00004441 8/24 FLYR4181-01-EN-ST