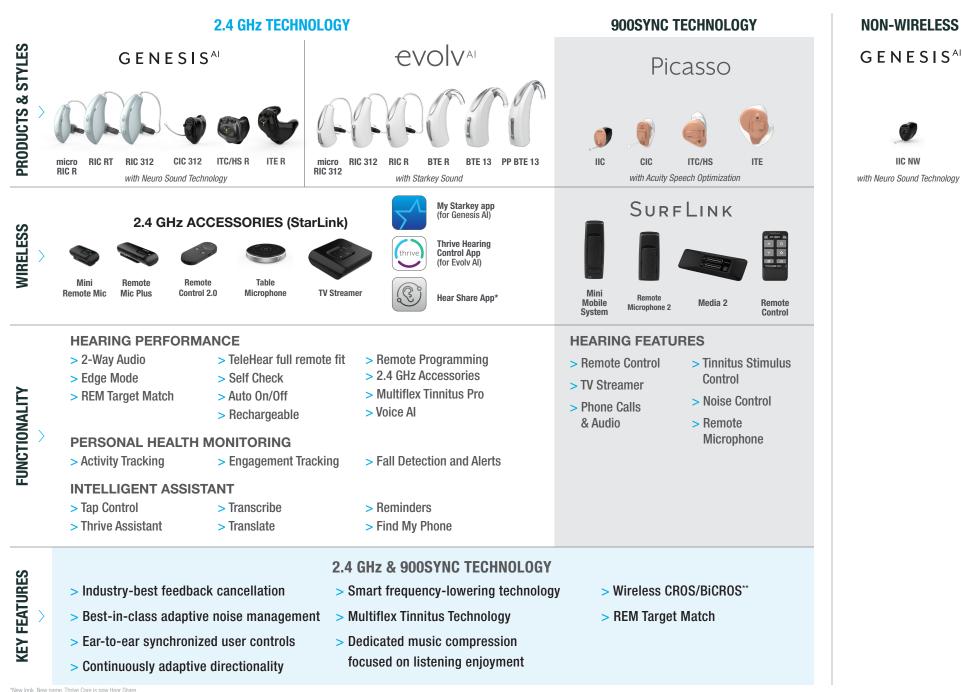

## Which wireless solution is right for your patient?

<sup>\*\*</sup>Available with Genesis AI RIC RT, RIC312 and Evolv AI RIC R, RIC 312, and BTE 13 styles.

| 2.4 GHz ACCES                        | SORY GUIDE                                           | APPLE® | ANDROID™ | MINI<br>REMOTE MIC | REMOTE<br>MIC PLUS | REMOTE<br>CONTROL | TABLE<br>Microphone | TV<br>Streamer |
|--------------------------------------|------------------------------------------------------|--------|----------|--------------------|--------------------|-------------------|---------------------|----------------|
| Bluetooth <sup>®</sup> Technology    | Mobile Phone Call Streaming                          | •      | • • 2    |                    | •                  |                   |                     |                |
|                                      | Media Streaming                                      | •      | • • 2    |                    | •                  |                   |                     |                |
| SNR Enhancement and Comfort Features | Surround Remote Microphone                           |        |          |                    | •                  |                   | •                   |                |
|                                      | Focus Remote Microphone                              | •3     |          | •                  | •                  |                   | •                   |                |
|                                      | On-Demand Noise Control                              | •      | •        |                    |                    | •                 |                     |                |
| Personalization Tools                | User-Created Custom Memories                         | •      | •        |                    |                    |                   |                     |                |
|                                      | Automatic Memory Engagement (Geotag)                 | •      | •        |                    |                    |                   |                     |                |
|                                      | Noise Control                                        | •      | •        |                    |                    |                   |                     |                |
|                                      | Automatic Car Memory                                 | •      | •        |                    |                    |                   |                     |                |
|                                      | Automatic Phone Memory                               | •      | •        |                    |                    |                   |                     |                |
|                                      | Multiflex Tinnitus Adjustments                       | •      | •        |                    |                    |                   |                     |                |
| Audio Streaming                      | TV Streaming                                         |        |          | •                  | •                  |                   | •                   | •              |
|                                      | Line-In Audio Streaming from TV, Computer, MP3, etc. |        |          |                    | •                  |                   | •                   | •              |
|                                      | 2-Way Audio                                          | •4     |          |                    |                    |                   |                     |                |
| Hearing Aid Controls                 | Hearing Aid Volume Changes                           | •      | •        |                    |                    | •                 |                     |                |
|                                      | Hearing Aid Memory Changes                           | •      | •        |                    |                    | •                 |                     |                |
|                                      | Mute                                                 | •      | •        |                    |                    | •                 |                     |                |
|                                      | Home Shortcut                                        |        |          |                    |                    | •                 |                     |                |
| Convenience Features                 | Multiflex Tinnitus ON/OFF                            | •      | •        |                    |                    | •                 |                     |                |
|                                      | Find My Hearing Aids                                 | •      | •        |                    |                    |                   |                     |                |
|                                      | Accessory Volume                                     | •      | •        |                    | •                  | •                 |                     | •              |
|                                      | Accessory Start/Stop                                 | •      | •        |                    |                    | •                 |                     |                |
|                                      | Teleloop                                             |        |          |                    | •                  |                   |                     |                |
|                                      | FM Receiver/DAI                                      |        |          |                    | •                  |                   |                     |                |

• Standard feature • Feature available with accessory indicated

| 900SYNC ACCESSORY GUIDE                           |                                                 | MINI MOBILE SYSTEM | REMOTE MICROPHONE 2 | MEDIA 2 | ADVANCED |
|---------------------------------------------------|-------------------------------------------------|--------------------|---------------------|---------|----------|
| Plustaath Taabaalagu (iOC and Andraid Compatible) | Mobile Phone Call Streaming (Apple and Android) | •                  |                     |         |          |
| Bluetooth Technology (iOS and Android Compatible) | Audio Streaming (Apple and Android)             | •                  |                     |         |          |
| SNR Enhancement<br>and Comfort Features           | Surround Microphone                             | •                  | •                   |         |          |
|                                                   | Focus Microphone                                | •                  | •                   |         |          |
|                                                   | On-Demand Noise Control                         |                    |                     |         | •        |
| Audio Streaming                                   | TV Streaming                                    | •                  | •                   | •       |          |
|                                                   | Line-In Audio Streaming from TV, Computer, etc. | •                  | •                   | •       |          |
| Hearing Aid Controls                              | Volume Changes                                  |                    |                     | •       | •        |
|                                                   | Memory Changes                                  |                    |                     |         | •        |
|                                                   | Mute                                            |                    |                     |         | •        |
|                                                   | Home Shortcut                                   |                    |                     |         | •        |
| Convenience Features                              | Multiflex Tinnitus ON/OFF                       |                    |                     |         | •        |

1 Available on Evolv Al standard products except micro RiC 312. | 2 Direct Bluetooth® streaming with Google Pixel 3, 330., 3a, 3aX., 4, 4XL and Samsung Galaxy® 59, 59+, 510 and 510+, Note 10, S20 (requires Android 10). Remote Microphone Plus required for streaming with other Android devices. | 3 Available in Evolv Al to Apple users fit binaurally with low frequency hearing loss  $\geq$  50 dB. | 4 Available with Phone 11 and IOS 15 or never. | Starkey loop, Tive logo, Telefaer, Multifiex tinnitus and Edge Mode are registered trademarks of Starkey Laboratories, Inc. Picesso logo, Generating with other Android devices. | 3 Available in Evolv Al to Apple users fit binaurally with low frequency hearing loss  $\geq$  50 dB. | 4 Available with Phone 11 and IOS 15 or never. | Starkey loop, Telefaer, Multifiex tinnitus and Edge Mode are registered trademarks of Starkey Laboratories, Inc. Picesso logo, Generating with other Android devices. | 3 Available in Evolv Al to Apple user. | Starkey Starkey Laboratories, Inc. Picesso logo, Generating view of the starkey Laboratories, Inc. Picesso logo, Generating view of the Phone 11 and IOS 15 or never. | Starkey Starkey Starkey Laboratories, Inc. Picesso logo, Generating view of the starkey Laboratories, Inc. Apple logo, Phone, Pad, and App Store are trademarks of Apple Inc., registered trademarks of addition doogle Play are trademarks of Starkey Laboratories, Inc. Apple logo, Phone, Pad, and App Store are trademarks or registered trademark of Cisco in the U.S. and other countries and is used under license. | @2023 Starkey Laboratories, Inc. All Rights Reserved. 81433-600 R/23 FLYR2728-18-EN-GS