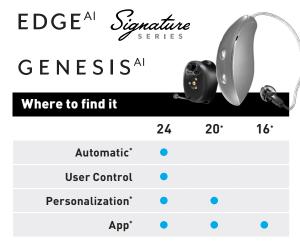

Now available on all Starkey Edge AI and Genesis AI wireless styles, as well as Starkey Signature Series CIC R NW & CIC NW styles.