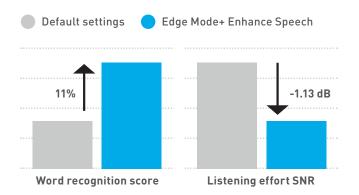

## Edge Mode+ has been shown to improve speech recognition and decrease listening effort.<sup>1</sup>

\*Edge AI and Genesis AI styles only.