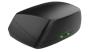

#### Standard & Custom Charger

With up to three full charges, our chargers let patients know when their rechargeable hearing aids are charged, automatically turning the devices on when removed from the charger.