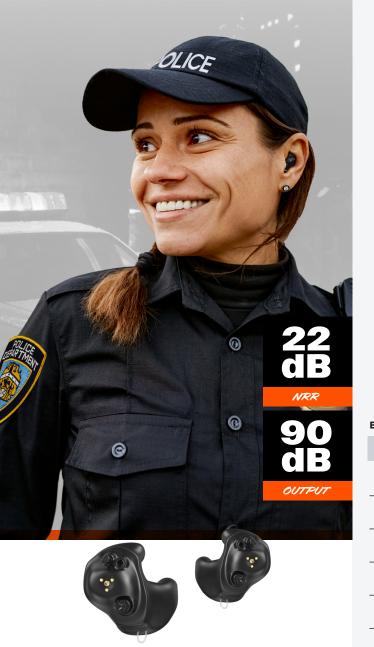

# ACTIVE HEARING PROTECTION

#### ALL GAIN, NO PAIN

Silence is golden when you're trying to sleep. Most other times, it's best to hear your surroundings.

Active hearing protection uses advanced digital technology to enhance the sounds around you so you can be present and attentive—while automatically suppressing loud noises that are dangerous to your hearing.

It delivers the best of both worlds: high-fidelity hearing when you want it—reliable hearing protection when you need it.

- Automatically protects your ears from loud sounds like gun blasts, power tools, and more.
- Hear conversations, game, and environmental sounds with ease.
- Custom molded to your ear for the most precise and personalized fit.
- Stream calls, music, or other audio wirelessly from your smartphone.
- 23 hours of battery life after only3.5 hours of charging.
- Comfortable enough to leave in your ears all activity long.