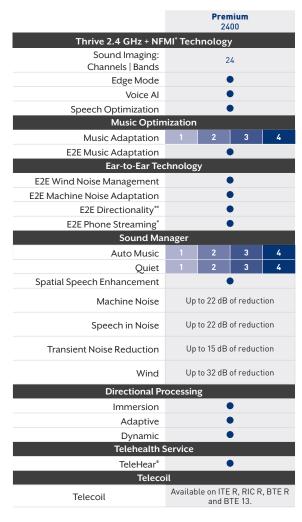

### **Effortless intelligence**

Our latest technology provides superior sound quality plus advanced features and capabilities.

|                                | Premium 2400 |
|--------------------------------|--------------|
| Voice Al                       | •            |
| Translate                      | •            |
| Multiflex Tinnitus Pro         | •            |
| Hear Share app compatibility   | •            |
| Edge Mode: Tap Control         | •            |
| Transcribe                     | •            |
| Edge Mode: Thrive app access   | •            |
| Thrive Assistant               | •            |
| Find My Phone                  | •            |
| Engagement & Activity Tracking | •            |
| Fall Alert                     | •            |
| 2-Way Audio                    | •            |
| Reminders                      | •            |
| Self Check                     | •            |
| Auto On/Off                    | •            |
| Tap Control                    | •            |
| TeleHear full remote fit       | •            |
| REM Target Match               | •            |
| CROS system*                   | •            |