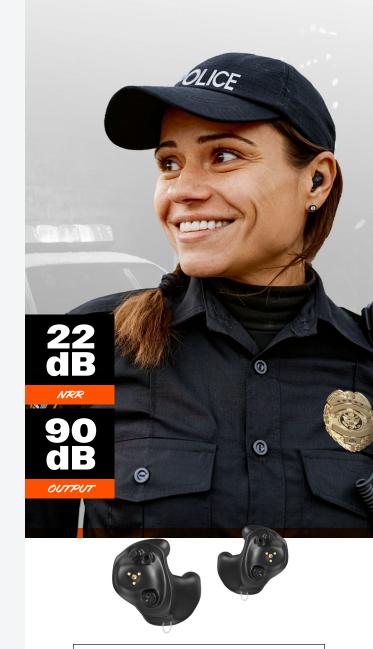

## Fully loaded hearing protection.

SoundGear Phantom is the world's first and most popular—custom, rechargeable, and Bluetooth® compatible hearing aid and protection device.

Offering an unrivaled custom fit, Phantom lets you hear environmental sounds and conversations more clearly while offering protection from both sudden and continuous loud sounds.

- Automatically protects your ears from loud sounds like gun blasts, power tools, and more.
- Hear conversations, game, and environmental sounds with ease.
- Custom molded to your ear for the most precise and personalized fit.
- Stream calls, music, or other audio wirelessly from your smartphone.
- 23 hours of battery life after only3.5 hours of charging.
- Comfortable enough to leave in your ears all activity long.

#### Ideal for the following activities:

- Law Enforcement
- Aviation
- Racing
- Heavy Machinery
- Hunting
- Military
- Construction
- Sports
- Agriculture
- Events