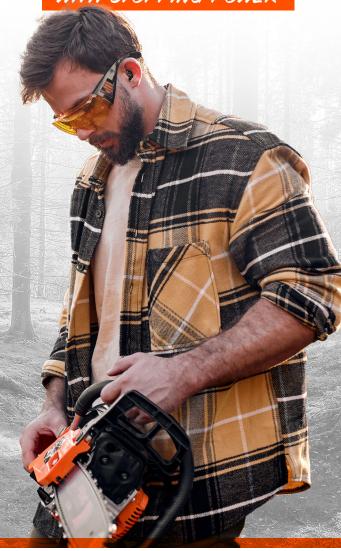

## HEARING PROTECTION

WITH STOPPING POWER

# ACTIVE HEARING PROTECTION

ALL GAIN, NO PAIN

Silence is golden when you're trying to sleep. Most other times, it's best to hear your surroundings.

Active hearing protection uses advanced digital technology to enhance the sounds around you so you can be present and attentive—while automatically suppressing loud noises that are dangerous to your hearing.

It delivers the best of both worlds: high-fidelity hearing when you want it—reliable hearing protection when you need it.