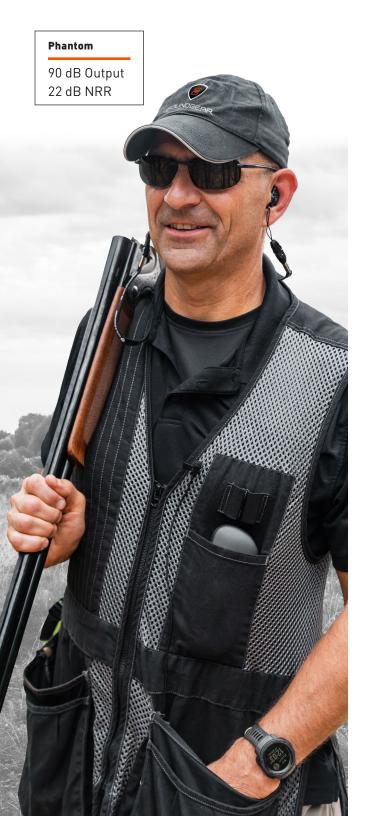

### PHANTOM

## Fully loaded hearing protection.

SoundGear Phantom is the world's first and most popular—custom, rechargeable, and Bluetooth® compatible hearing aid and protection device.

Offering an unrivaled custom fit, Phantom lets you hear environmental sounds and conversations more clearly while offering protection from both sudden and continuous loud sounds.

- Automatically protects your ears from loud sounds like gun blasts, power tools, and more.
- Hear conversations, game, and environmental sounds with ease.
- Custom molded to your ear for the most precise and personalized fit.
- Stream calls, music, or other audio wirelessly from your smartphone.
- 23 hours of battery life after only3.5 hours of charging.
- Comfortable enough to leave in your ears all activity long.