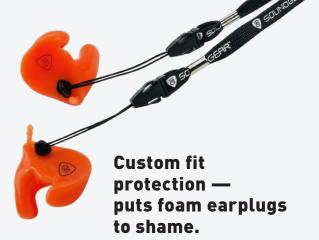

#### Need more options?

Instant Fit is available in a high 90 dB output. Perfect for outdoor sports, hunting, and more.

Every ear is unique, which is why custom fit is the type of hearing protection most people prefer. Molded to your exact ear canal shape and size, SoundGear custom-fit solutions slide in easily and securely, ensuring maximum comfort and performance.

#### **Solid Ear Plugs**

Made with super soft, high strength silicone, they provide outstanding noise protection in a variety of recreational and occupational environments where high levels of noise are present.