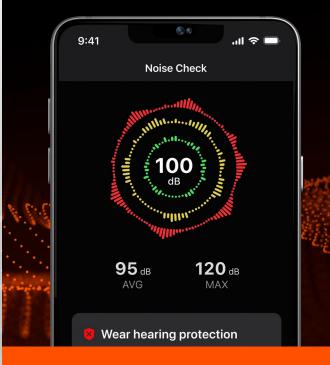

#### How loud is too loud?

Sounds louder than **85 dB can cause permanent hearing damage.** The louder the sound, the less time it takes.

**SoundCheck Live** measures the sound of your environment in real time. Immediately find out if it's safe or harmful using just your smartphone.

Download SoundCheck Live for free today.