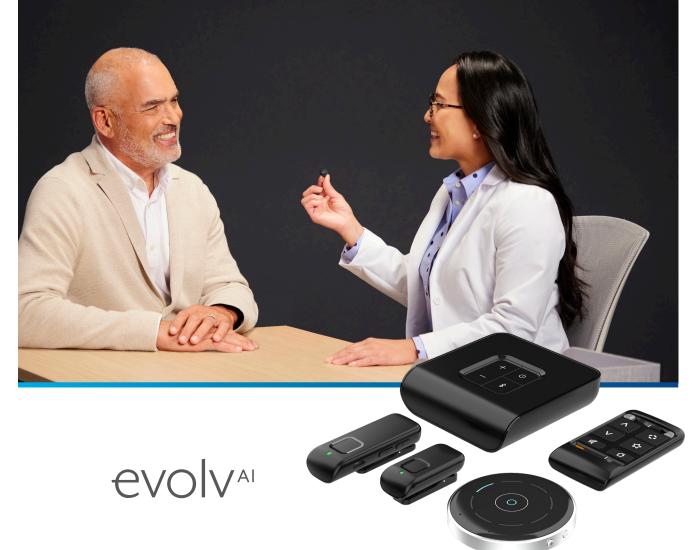

### evolvai

Discover our most innovative lineup of wireless accessories.

## A connected experience is an **expectation**.

Wireless accessories stream the sounds you love directly to your hearing aids. Our accessories paired with Evolv AI, our complete line of hearing aids, connect you to your favorite music, TV shows, and phone calls with superior sound quality.

Enabled with Bluetooth® technology, they are easy to pair and use.

Table Microphone