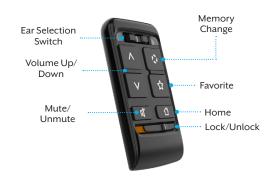

#### □ Remote Control

Control memory and volume, mute hearing aids and turn other special features on and off.