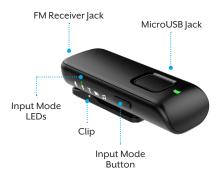

#### Mini Remote Microphone

Enjoy one-on-one conversations in noisy environments with our small, easy-to-use Mini Remote Microphone. Simply clip it to the clothing of the person you're talking to and enjoy the conversation.