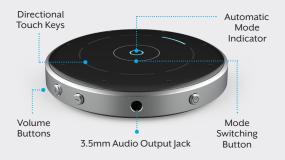

#### ■ Table Microphone

A multi-functional device designed to improve listening in group gatherings or noisy restaurants. It also functions as a TV streamer or even a body-worn remote microphone.