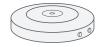

#### ■ Table Microphone

A multi-functional device designed to improve listening in group gatherings or noisy restaurants. It also functions as a TV streamer or even a body-worn remote microphone.