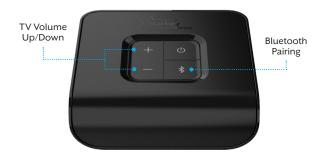

#### TV Streamer

Easily stream audio from your TV or other electronic audio source directly to your hearing aids. It offers excellent sound quality, is easy to use and supports both analog and digital input sources.