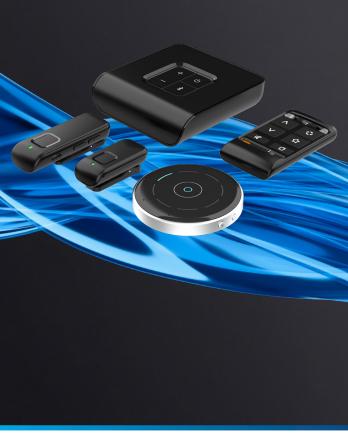

### evolvai

Discover our most innovative lineup of wireless accessories.

## A connected experience is an **expectation**.

Wireless accessories stream the sounds you love directly to your hearing aids. Our accessories paired with Evolv AI, our complete line of hearing aids, connect you to your favorite music, TV shows, and phone calls with superior sound quality.

Enabled with Bluetooth® technology, they are easy to pair and use.

Table Microphone