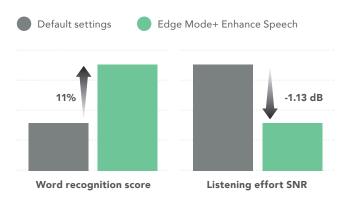

## Edge Mode+ has been shown to improve speech recognition and decrease listening effort.<sup>1</sup>