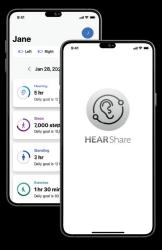

## Thrive Care is now Hear Share

Increase patients' independence and caregivers' peace of mind with the only app that lets

wearers share select progress markers with friends and family members, including:

- Their latest strides in hearing aid use.
- Physical activity and social engagement goals.
- Fall alerts and notifications.