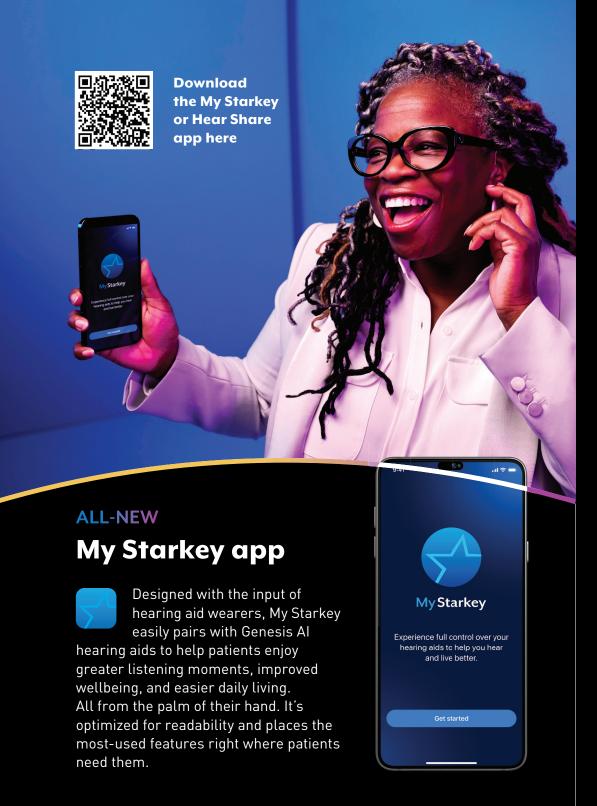

#### My Starkey user-friendly features:

Adjust hearing aid settings, stream

#### **Edge Mode+**

Uses AI for on-demand sound quality optimization.

## Fall detection

Detect falls and alert family or friends.

#### Personal health monitoring

calls and more.

Count steps, track engagement and achieve health goals.

## Binaural streaming

Enjoy real, not fake, binaural streaming.

### Patient education

A complete library of fresh "How-to" videos.

#### **Translate**

Translate 77 languages in real time directly through the hearing aids.

#### Smart Assistant

Voice activated audio adjustments, reminders, answers to hearing aid topics, and more.

#### Reminders

Scheduled tasks, appointments, and more can be streamed right to the hearing aids.