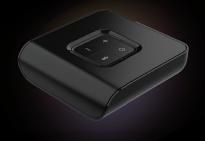

#### **Remote Control**

- Lets user control memory and volume, mute hearing aids, and turn other special features on and off.
- Ideal for patients with older mobile devices.