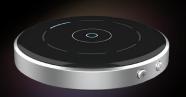

#### **Table Microphone**

- Enhances listening in group settings like meetings, family gatherings or noisy restaurant environments.
- Place it in the center of a table and the eight built-in microphones will home in to the primary speaker's voice and stream it directly to the Genesis Al hearing aids.