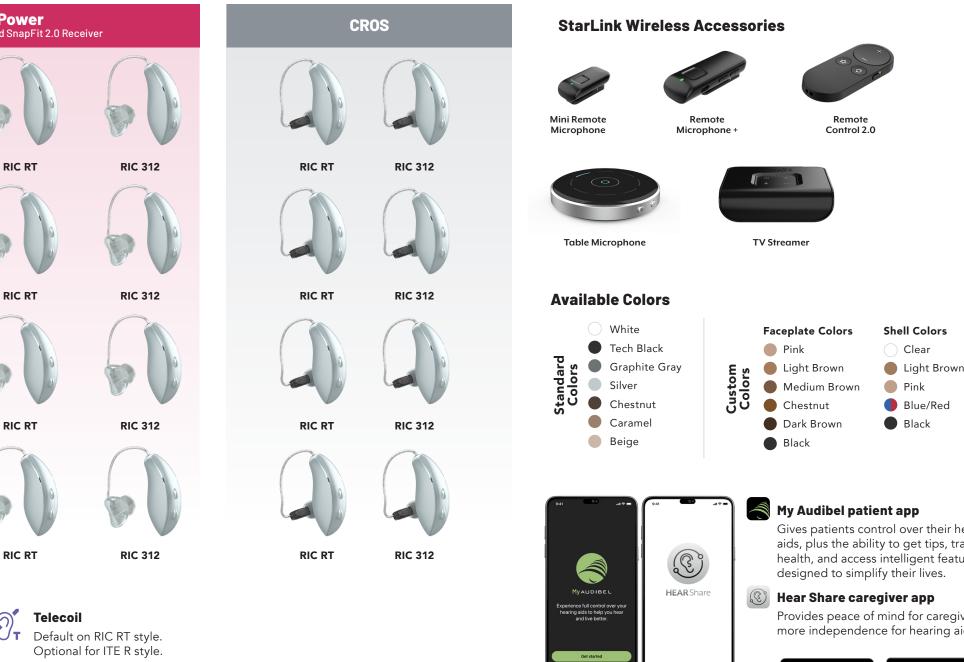

sound quality on-demand for either clearer speech or improved listening comfort.

aids, plus the ability to get tips, track their health, and access intelligent features

Provides peace of mind for caregivers and more independence for hearing aid wearers.