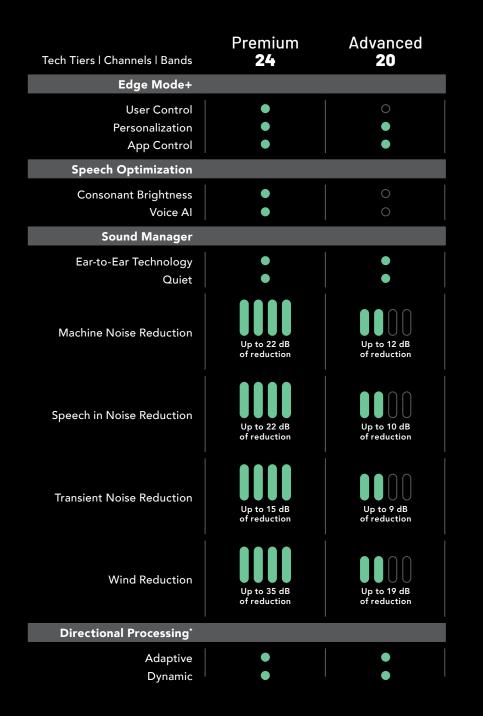

## **PRODUCT GUIDE**

2023/2024

| Tech Tiers   Channels   Bands                  | Select<br><b>16</b>         | Basic<br><b>12</b>                    |
|------------------------------------------------|-----------------------------|---------------------------------------|
| Edge Mode+                                     |                             |                                       |
| User Control<br>Personalization<br>App Control | 0<br>0<br>•                 | 0<br>0<br>0                           |
| Speech Optimization                            |                             |                                       |
| Consonant Brightness<br>Voice Al               | 0                           | 0<br>0                                |
| Sound Manager                                  |                             |                                       |
| Ear-to-Ear Technology<br>Quiet                 | •                           | •                                     |
| Machine Noise Reduction                        | Up to 7 dB<br>of reduction  | ● ○ ○ ○<br>Up to 7 dB<br>of reduction |
| Speech in Noise Reduction                      | Up to 8 dB<br>of reduction  | ● ○ ○ ○<br>Up to 8 dB<br>of reduction |
| Transient Noise Reduction                      | Up to 6 dB<br>of reduction  | ● ○ ○ ○<br>Up to 6 dB<br>of reduction |
| Wind Reduction                                 | Up to 10 dB<br>of reduction | Up to 10 dB<br>of reduction           |
| Directional Processing <sup>*</sup>            |                             |                                       |
| Adaptive<br>Dynamic                            | •                           | •                                     |