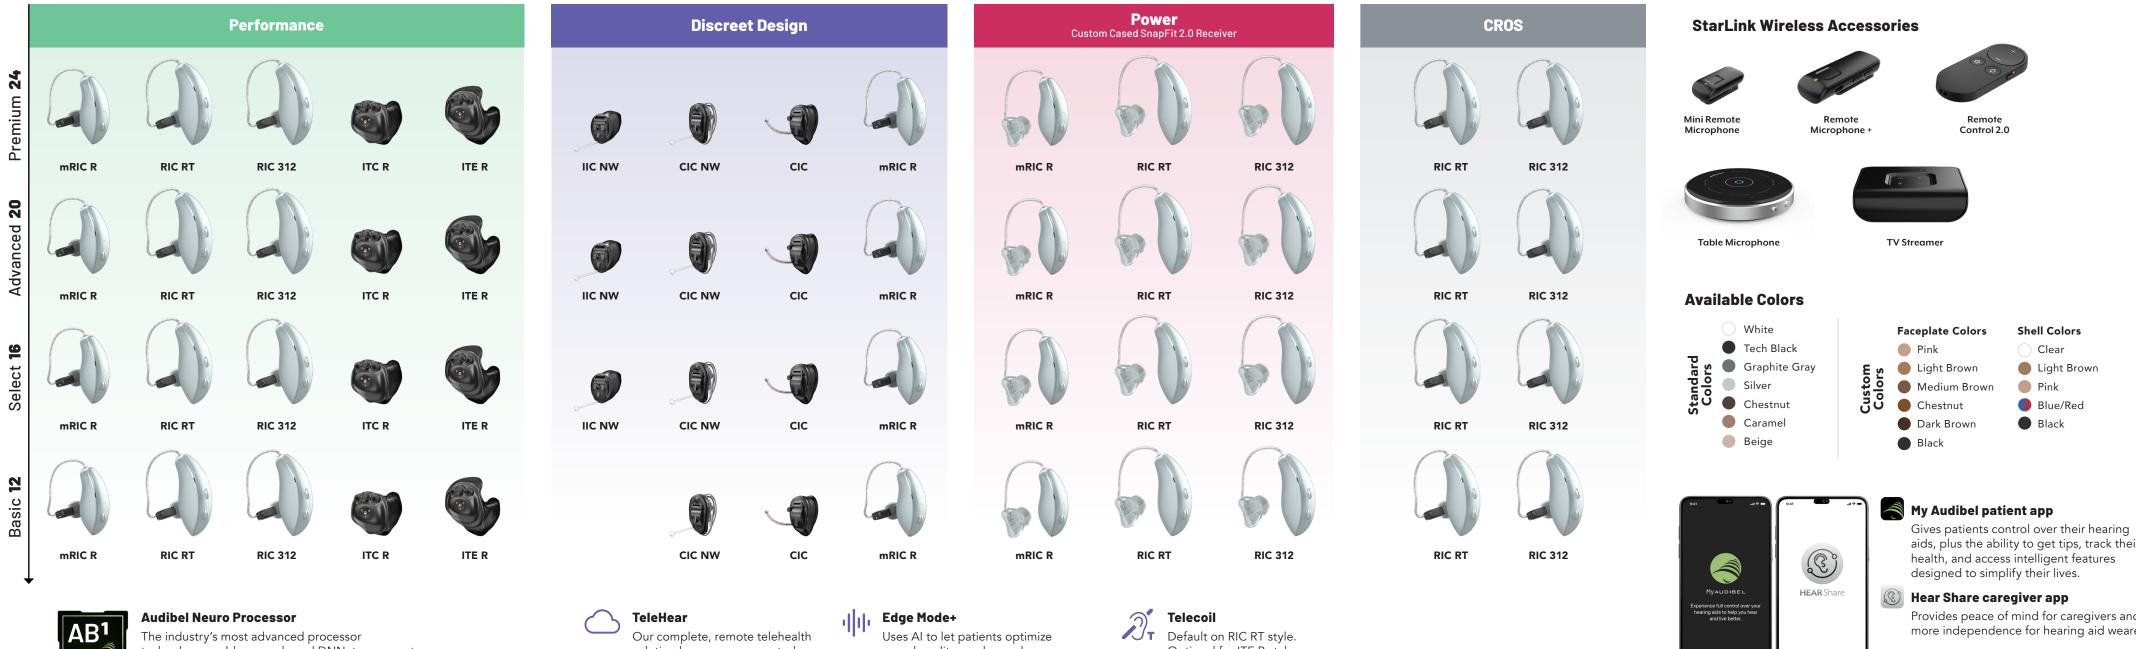

sound quality on-demand for either clearer speech or improved listening comfort.

aids, plus the ability to get tips, track their health, and access intelligent features

Provides peace of mind for caregivers and more independence for hearing aid wearers.