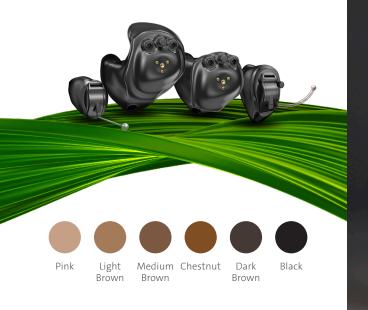

# A style crafted just **for you**.

#### You want hearing aids that are discreet, stylish, and effortless, right?

Well, with our custom craftsmanship, Arc AI offers a complete line of hearing technology that's smartphone compatible, fit to your unique ear anatomy, rechargeable or non-rechargeable, and adapts seamlessly to your everyday life.

Your hearing professional will help find the style that works perfectly for you, so you can wear your hearing aids with confidence and easily experience life to the fullest. **Customized** hearing solutions for every need.