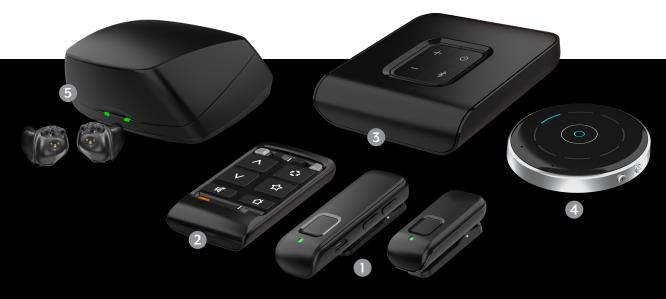

# Our wireless accessories make hearing effortless.

Connect effortlessly to your world with our versatile line of accessories.

#### 1. Remote Microphone + Mini Remote Microphone

Both enable easy audio streaming and one-on-one conversations in noisy environments.

#### 2. Remote

Easily control memory and volume, mute hearing aids and turn other special features on and off.

#### 3. TV Streamer

Allows you to easily stream audio from your TV or other electronic audio source directly to your hearing aids.

#### 4. Table Microphone

A multi-functional device designed to improve listening in group gatherings or noisy restaurants. It also functions as a TV streamer or even a body-worn remote microphone.

#### 5. Custom Charger Premium Custom Charger

With up to three full charges, our chargers let you know when your hearing aids are charged, automatically turning the devices on when removed from the charger.