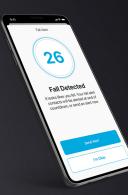

The Thrive Hearing Control app provides easy, personalized control.

Fall Alerts

Fall Alert now provides even more accuracy in detection than ever before.

| $\frown$  |            |
|-----------|------------|
| $\square$ | $ \rangle$ |
| :=        |            |
|           |            |