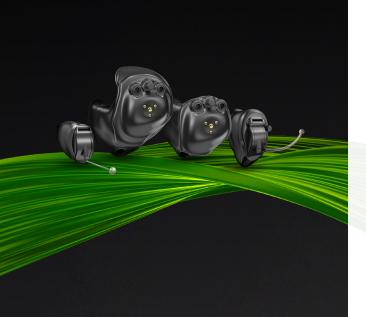

# 

Discover the world's most innovative hearing technology.

Introducing Arc Al, Audibel's best sounding custom hearing aids.

Our most advanced hearing technology gives you the best Audibel Sound<sup>™</sup> yet in custom devices, making hearing effortless.

Arc AI hearing aids are handcrafted and customized to fit your unique ear anatomy. Loaded with our most innovative technology and clearest sound, these hearing aids seamlessly connect to your lifestyle.

# Expertly designed for the life you love.

At Audibel, we're known for our industry-leading custom artistry and the industry's first custom rechargeable. Arc AI is our best sounding hearing aid ever, handcrafted and personalized for your unique ear.