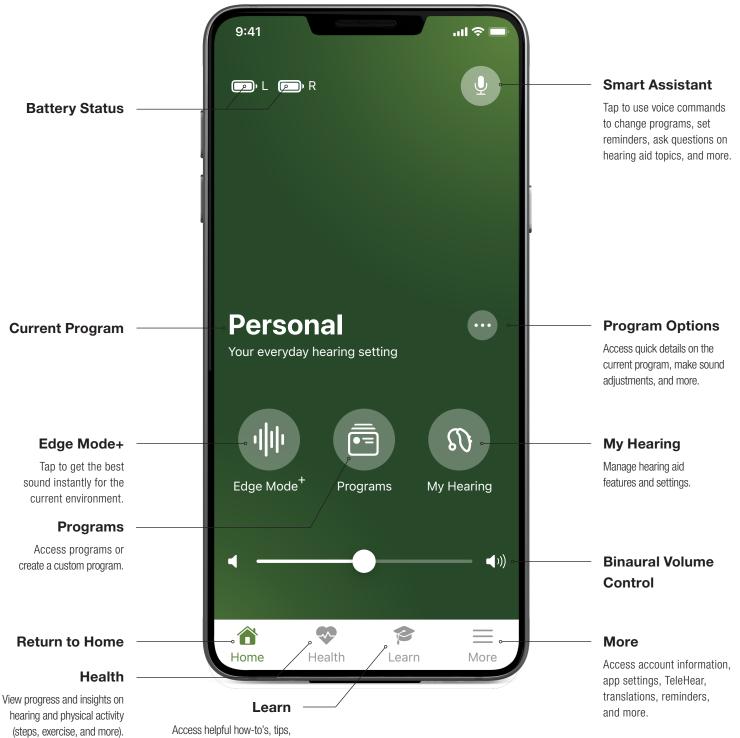

You're All Set. Select Got it to enter My Audibel.

Features may vary by country.