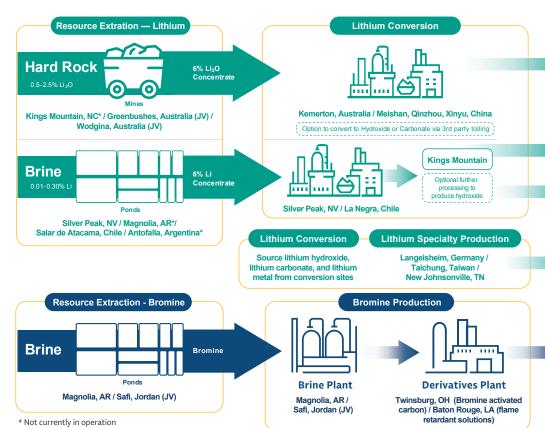

## FROM RESOURCES—MINE AND BRINE—TO MARKET

Lithium and bromine are extracted as brine or hard rock concentrate at the extraction facilities. These are then further converted into various compounds and products at on-site processing facilities or other conversion facilities owned by Albemarle around the world.

#### **Lithium Solutions**

As of 12/31/2024

~8,300

Employees

+1,650

**Active Patents** 

• Battery-Grade and Technical-Grade Lithium Hydroxide

~1,900

**Customers** 

+25

Production

+ R&D Facilities

- Battery-Grade and Technical-Grade Lithium Carbonate
- Battery-Grade and Technical-Grade Lithium Hydroxide
- Battery-Grade Metal
- Lithium-based and other organometallics, specialty salts and energetic materials

#### **Bromine Solutions**

- Flame Retardants
- Industrial Water Treatment
- Environmental Remediation
- Food Safety
- Well Drilling Fluids