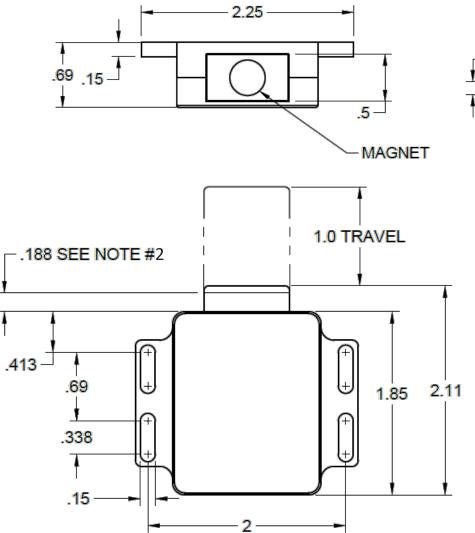

# Magnetic Touch Latch Part No. MTL23

- Spring force: 10 lbs

- Magnetic pull force: 6 lbs

- 1" bolt extension

- 2 mm (.08 in) travel required to release

- Black anodized aluminum finish

- Strike plate included

#### NOTES:

- 1. INSTALL STRIKE PLATE WITH #6 FLAT HEAD SCREW, USE 4X #6 PAN HEAD SCREWS TO SECURE LATCH
- 2. A STOP BLOCK OR DOOR STOP MUST BE USED. LOCATE .188" FORWARD OF LATCH, ADJUST LATCH LOCATION USING PROVIDED SLOTS.