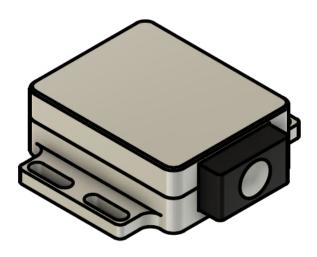

# Magnetic Touch Latch Part No. MTL23

- Spring force: 10 lbs

- Magnetic pull force: 6 lbs

- 1" bolt extension

- 2 mm (.08 in) travel required to release

- Black anodized aluminum finish

- Strike plate included