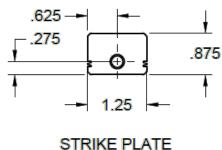

#### NOTES:

- 1. INSTALL STRIKE PLATE WITH #6 FLAT HEAD SCREW, USE 4X #6 PAN HEAD SCREWS TO SECURE LATCH
- 2. A STOP BLOCK OR DOOR STOP MUST BE USED. LOCATE .188" FORWARD OF LATCH, ADJUST LATCH LOCATION USING PROVIDED SLOTS.