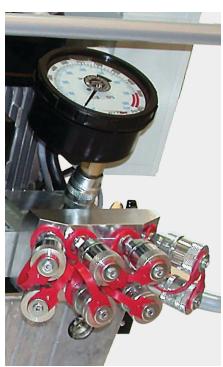

## PUMP SPECIFICATIONS AND FEATURES

| PUMP SPECIFICATIONS AND FEATURES   |                                                                                               |
|------------------------------------|-----------------------------------------------------------------------------------------------|
| Power                              | 230v (30 Amp)<br>115V: 1Ph 90-125 / 60Hz<br>230V: 1Ph 200-230V / 50+60Hz<br>400V: 3Ph 400-460 |
| Gauge                              | 0-10 k PSI (+/-1% Accuracy)                                                                   |
| Reservoir Capacity (Tank optional) | 5 gals. / 19 l                                                                                |
| Stages                             | 3                                                                                             |
| Weight                             | 112 lbs. / 51 kg                                                                              |
| Oil Cooler                         | Yes                                                                                           |
| Protective Caging                  | Yes                                                                                           |
| 15' Remote Control                 | Yes                                                                                           |
|                                    |                                                                                               |