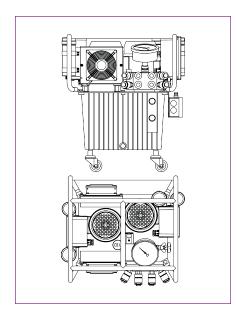

## **HY-TWIN 230**

This high-powered, twin-motor, 3-stage pump provides twice the speed and oil flow of any other available system. Ideal for large hydraulic or multi-tool systems, the HY-TWIN 230 delivers high power for large torque wrenches (10,000 ft.-lbs. and up) without compromising speed. The five-gallon reservoir provides enough oil to power up to four large tools at once, and the built-in casters allow for increased mobility.

## PUMP SPECIFICATIONS AND FEATURES

| PUMP SPECIFICATIONS AND FEATURES   |                                                                                               |
|------------------------------------|-----------------------------------------------------------------------------------------------|
| Power                              | 230v (30 Amp)<br>115V: 1Ph 90-125 / 60Hz<br>230V: 1Ph 200-230V / 50+60Hz<br>400V: 3Ph 400-460 |
| Gauge                              | 0-10 k PSI (+/-1% Accuracy)                                                                   |
| Reservoir Capacity (Tank optional) | 5 gals. / 19 l                                                                                |
| Stages                             | 3                                                                                             |
| Weight                             | 112 lbs. / 51 kg                                                                              |
| Oil Cooler                         | Yes                                                                                           |
| Protective Caging                  | Yes                                                                                           |
| 15' Remote Control                 | Yes                                                                                           |
|                                    |                                                                                               |