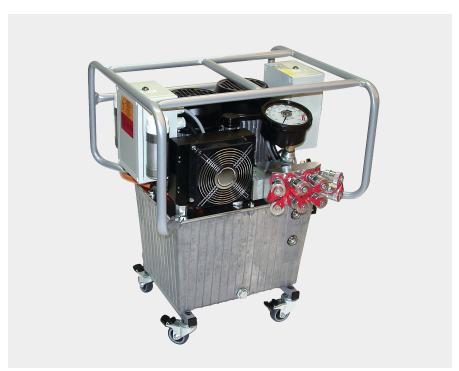

## **HY-TWIN 230**

This high-powered, twin-motor, 3-stage pump provides twice the speed and oil flow of any other available system. Ideal for large hydraulic or multi-tool systems, the HY-TWIN 230 delivers high power for large torque wrenches (10,000 ft.-lbs. and up) without compromising speed. The five-gallon reservoir provides enough oil to power up to four large tools at once, and the built-in casters allow for increased mobility.

## PUMP SPECIFICATIONS AND FEATURES

| PUMP SPECIFICATIONS AND FEATURES   |                                                                                               |
|------------------------------------|-----------------------------------------------------------------------------------------------|
| Power                              | 230v (30 Amp)<br>115V: 1Ph 90-125 / 60Hz<br>230V: 1Ph 200-230V / 50+60Hz<br>400V: 3Ph 400-460 |
| Gauge                              | 0-10 k PSI (+/-1% Accuracy)                                                                   |
| Reservoir Capacity (Tank optional) | 5 gals. / 19 l                                                                                |
| Stages                             | 3                                                                                             |
| Weight                             | 112 lbs. / 51 kg                                                                              |
| Oil Cooler                         | Yes                                                                                           |
| Protective Caging                  | Yes                                                                                           |
| 15' Remote Control                 | Yes                                                                                           |
|                                    |                                                                                               |