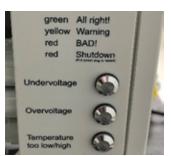

## LED LIGHT SYSTEM (HY-115)

The HY-115 Pump is equipped with three-colored (3) LED lights integrated into the electric control box for system monitoring. The LED lights let you know that you are operating within voltage and temperature limits.