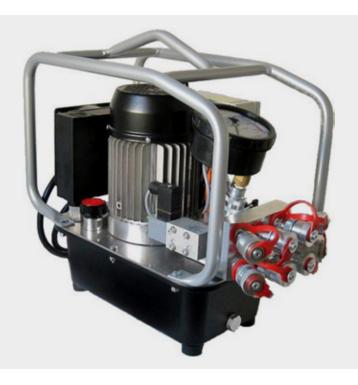

# HY-115/HY-230/HY-400 PUMPS

HYTORC's HY-Series of electrically operated hydraulic power packs are fast, reliable, efficient and economical. The HY-Series of 4-stage pumps will outperform any standard pump on the market. These hydraulic pumps operate at a very quiet ~80 dB. All pumps come equipped with an oil cooler, making overheating a thing of the past. Simple controls make for short set-up times. An optional Hour Meter is available to better track run times.