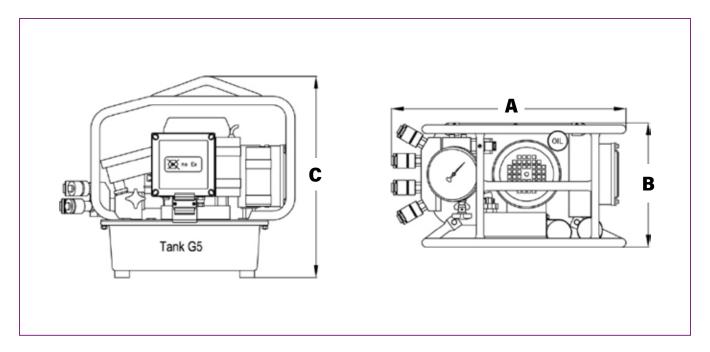

| PUMP DIMENSIONS |                    |                    |
|-----------------|--------------------|--------------------|
|                 | HY-115/230 (G5)    | HY-115/230 (G8)    |
| Α               | 18.8 in.<br>480 mm | 18.8 in.<br>480 mm |
| В               | 9.8 in.<br>250 mm  | 11.8 in.<br>280 mm |
| С               | 16.1 in.<br>410 mm | 16.7 in.<br>425 mm |