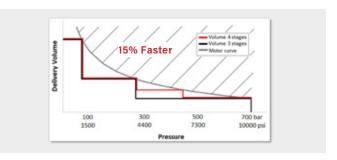

#### **FAST 4-STAGE PUMP DESIGN**

By adding a 4th pressure stage in the 4,000 to 7,000 psi range the HY-115/230 Pump increases the flow of oil to the tool. Allowing the tool to cycle faster and resulting in a 15% time savings over old 3-stage pumps.