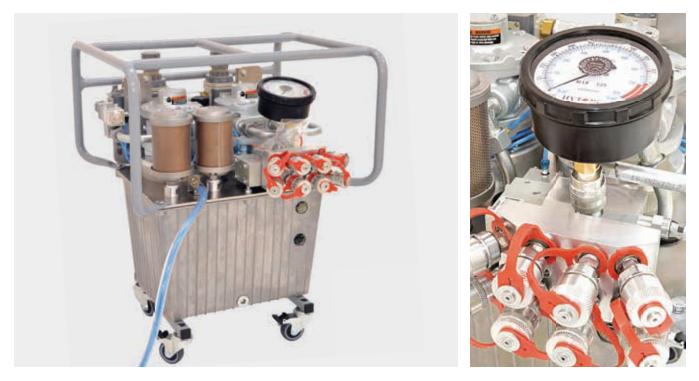

## **HY-TWIN AIR**

The HY-TWIN AIR hydraulic pump gives the operator the power they need to utilize 10,000 ft. lb. Fitted with a five-gallon reservoir this pump will have enough oil to power up to four large tools at once. Portability is no longer an issue because our HY-TWIN pumps come with wheel casters that ensure you can roll this pump from application to application giving you the mobility you've come to expect when using HYTORC Hydraulic Power Systems.

## PUMP SPECIFICATIONS AND FEATURES

| Air Consumption                    | 7,200 cu.in./sec. (118 l/sec.) |
|------------------------------------|--------------------------------|
| Gauge                              | 0-10 k PSI (+/-1% Accuracy)    |
| Reservoir Capacity (Tank optional) | 5 gals. / 19 l                 |
| Stages                             | 3                              |
| Weight                             | 98 lbs. / 44.4 kg              |
| Oil Cooler                         | Yes                            |
| Protective Caging                  | Yes                            |
| 15' Remote Control                 | Yes                            |