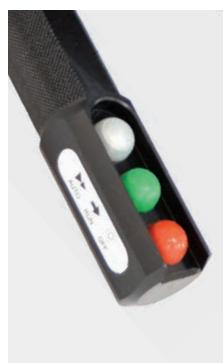

## PUMP SPECIFICATIONS AND FEATURES

| Power              | 380v - 460v (6 Amp)         |
|--------------------|-----------------------------|
| Gauge              | 0-10 k PSI (+/-1% Accuracy) |
| Reservoir Capacity | 2 gals. / 7.5 l             |
| Stages             | 3                           |
| Weight             | 64 lbs. / 29 kg             |
| Oil Cooler         | Yes                         |
| Protective Caging  | Yes                         |
| 15' Remote Control | Yes                         |
|                    |                             |