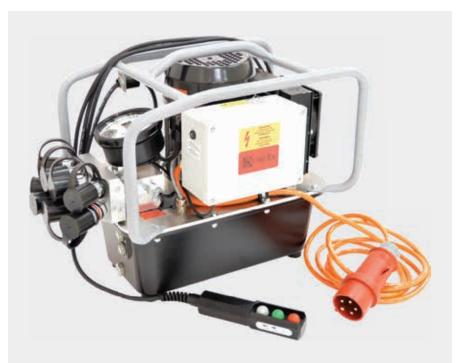

## **JETPRO 18.3 SA**

The JETPRO 18.3 SA is our high-performing pump, designed to work efficiently with our largest hydraulic systems. Its 3-stage motor provides 30% more oil flow without increased operating temperature through the use of an innovative built-in oil cooling system. A compact design with a two-gallon reservoir alleviates weight restrictions and offers the operator efficient mobility.

## PUMP SPECIFICATIONS AND FEATURES

| Power              | 380v - 460v (6 Amp)         |
|--------------------|-----------------------------|
| Gauge              | 0-10 k PSI (+/-1% Accuracy) |
| Reservoir Capacity | 2 gals. / 7.5 l             |
| Stages             | 3                           |
| Weight             | 64 lbs. / 29 kg             |
| Oil Cooler         | Yes                         |
| Protective Caging  | Yes                         |
| 15' Remote Control | Yes                         |
|                    |                             |