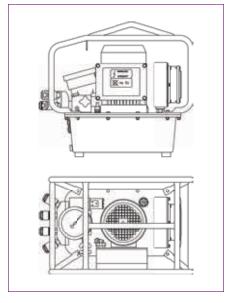

## **JETPRO 18.3 SA**

The JETPRO 18.3 SA is our high-performing pump, designed to work efficiently with our largest hydraulic systems. Its 3-stage motor provides 30% more oil flow without increased operating temperature through the use of an innovative built-in oil cooling system. A compact design with a two-gallon reservoir alleviates weight restrictions and offers the operator efficient mobility.

## PUMP SPECIFICATIONS AND FEATURES

| Power              | 380v - 460v (6 Amp)         |
|--------------------|-----------------------------|
| Gauge              | 0-10 k PSI (+/-1% Accuracy) |
| Reservoir Capacity | 2 gals. / 7.5 l             |
| Stages             | 3                           |
| Weight             | 64 lbs. / 29 kg             |
| Oil Cooler         | Yes                         |
| Protective Caging  | Yes                         |
| 15' Remote Control | Yes                         |
|                    |                             |