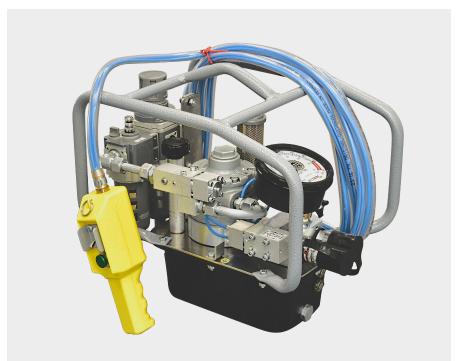

## **JETPRO S-AIR**

Economically priced, the JETPRO S-AIR is an air-powered hydraulic power pack that combines industry-leading reliability with lightweight design. This 2-stage pump features a one-gallon reservoir for lightweight portability. The intuitive design of the one button control ensures improved speed and efficiency in the field. This system is part of our ATEX-approved bolting package for explosive environments.

## PUMP SPECIFICATIONS AND FEATURES

| Air Consumption       | 1,900 cu.in./sec. (31 l/sec.) |
|-----------------------|-------------------------------|
| Gauge                 | 0-10 k PSI (+/-1% Accuracy)   |
| Reservoir Capacity    | 0.8 gals. / 3.00 l            |
| Stages                | 2                             |
| Weight                | 35 lbs. / 16 kg               |
| Maximum Oil Flow Rate | 370 cu. in./min. / 6 l/min.   |
| Oil Cooler            | No                            |
| Protective Caging     | Yes                           |
| 15' Remote Control    | Yes                           |