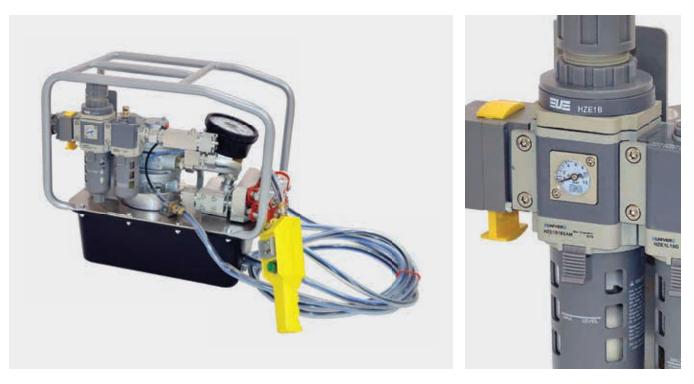

## **HY-AIR**

Our HY-AIR is a 4-stage pump designed to reduce cycle time and improve productivity. A compact design with an optional one or two-gallon reservoir alleviates weight restrictions and offers the operator efficient mobility. Simple controls make for short set-up times and the semi-automatic feature allows the operator to experience faster and easier bolting.

## PUMP SPECIFICATIONS AND FEATURES

| Power              | 3,800 cu.in./sec. (62 l/sec.)                                        |
|--------------------|----------------------------------------------------------------------|
| Gauge              | 0-10 k PSI (+/-1% Accuracy)                                          |
| Reservoir Capacity | 1.35 gals. / 5.1 l<br>(2 gals. / 7.6 l tank optional for the HY-115) |
| Stages             | 4                                                                    |
| Weight             | 46.3 lbs. / 21 kg                                                    |
| Oil Cooler         | Yes                                                                  |
| Protective Caging  | Yes                                                                  |
| 15' Remote Control | Yes                                                                  |
|                    |                                                                      |