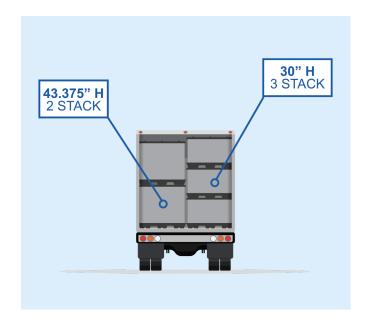

## **Product Specifications**

| Parameter                         | 2-Stack                   | 3-Stack                 |
|-----------------------------------|---------------------------|-------------------------|
| Outside Dimensions<br>(L x W x H) | 48" x 40" x 43.375"       | 48"x 40"x 30"           |
| Inside Dimensions<br>(L x W x H)  | 45.25" x 37.75" x 36.875" | 45.25" x 37.75" x 23.5" |
| Nested Height                     | 9"                        | 9"                      |
| Total Weight                      | 60.6 lbs                  | 50.6 lbs                |
| Cover Weight                      | 16 lbs                    | 16 lbs                  |
| Pallet Weight                     | 16.4 lbs                  | 16.4 lbs                |
| Sleeve Weight                     | 28.2 lb                   | 18.2 lb                 |
| Load Capaity                      | 500 lbs                   | 500 lbs                 |
| TL Quantity                       | 360 folded/nested         | 360 folded/nested       |
| TL Quantity                       | 60 fully loaded           | 90 fully loaded         |