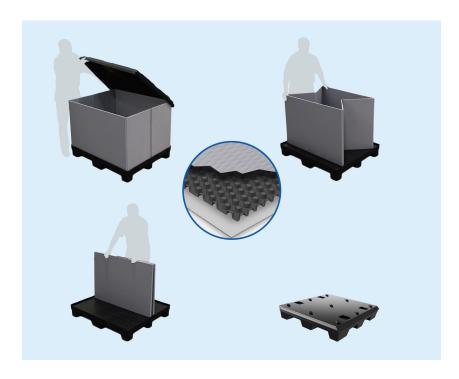

## Coroplast® Sleeve Packs

Sleeve packs made from the patented IntePro® TITAN structural double-layer diamond core are the premier choice for returnable packaging and material handling systems. With their extreme durability, weight reduction, long lifecycle and return ratio of up to 8:1, IntePro TITAN sleeves are the perfect upgrade over conventional paper sleeve and molded plastic shipping systems.

An IntePro TITAN Sleeve Pack provides the industry-leading returnable shipping solution for clients looking to enhance the efficiency and recyclability in their logistical operations.

## Features & Benefits

- Upgrade the sustainability in logistics operations
- Reduce material waste using returnable solutions
- · 10-year life expectancy

- · M-Fold sleeves
- · 100% recyclable
- Printable
- Exceedingly long life cycle
- · Ready for custom dividers

## IntePro TITAN Material

- · Durable: best-in-class strength-to-weight ratio
- Rugged: superior crush, puncture, and impact resistance
- · Versatile: applications in almost any industry
- Sustainable: low impact manufacturing process and 100% recyclable at end-of-use cycle
- · Omnidirectional
- · Laminate Surface
- · Stain resistant
- · Exceedingly long life cycle
- Double-layer diamond core patent: USD772437