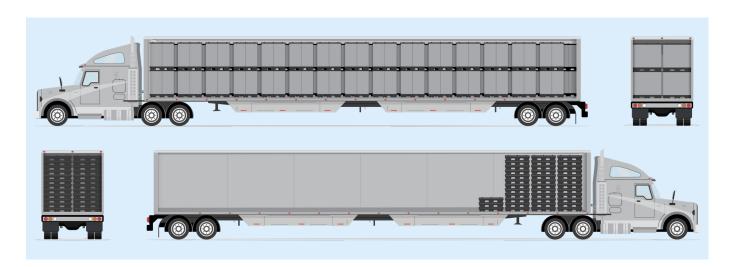

## **Product Specifications**

| Parameter                         | 2-Stack                   | 3-Stack                 |
|-----------------------------------|---------------------------|-------------------------|
| Outside Dimensions<br>(L x W x H) | 48" x 40" x 43.375"       | 48"x 40"x 30"           |
| Inside Dimensions<br>(L x W x H)  | 45.25" x 37.75" x 36.875" | 45.25" x 37.75" x 23.5" |
| Nested Height                     | 9"                        | 9"                      |
| Total Weight                      | 60.6 lbs                  | 50.6 lbs                |
| Cover Weight                      | 16 lbs                    | 16 lbs                  |
| Pallet Weight                     | 16.4 lbs                  | 16.4 lbs                |
| Sleeve Weight                     | 28.2 lb                   | 18.2 lb                 |
| Load Capaity                      | 500 lbs                   | 500 lbs                 |
| TL Quantity                       | 360 folded/nested         | 360 folded/nested       |
| TL Quantity                       | 60 fully loaded           | 90 fully loaded         |