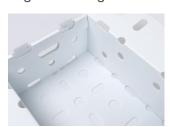

## Features & Benefits

- · Easy to handle and stack
- · Water resistant
- 30% better stacking strength than previous designs
- · Same dimension as standard RPC
- Aligned cooling holes allow seamless water drainage
- · 1.3 bushel capacity (approx 48 ears)
- · Quick-snap top for easy opening and closing
- · One-piece base for added strength
- · Customized wide handles for comfortable grip
- Patented locking system (Patent No. US9527622) for both cross-stacked and column-stacked patterns
- · Made in the USA

Patented locking system

Aligned drainage holes

Standard RPC size

1.3 Bushel capacity