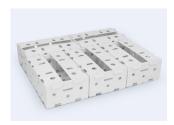

## Features & Benefits

- · Easy to handle and stack
- · Water resistant
- 30% better stacking strength than previous designs
- · Same dimension as standard RPC
- Aligned cooling holes allow seamless water drainage
- · 1.3 bushel capacity (approx 48 ears)
- · Quick-snap top for easy opening and closing
- · One-piece base for added strength
- · Customized wide handles for comfortable grip
- Patented locking system (Patent No. US9527622) for both cross-stacked and column-stacked patterns
- · Made in the USA

Patented locking system

Aligned drainage holes

Standard RPC size

1.3 Bushel capacity