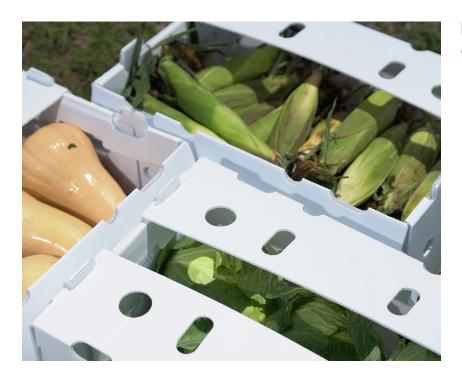

## IntePro® Sustainer Corn Boxes

## Features & Benefits

- · Easy to handle and stack
- · Water resistant
- 30% better stacking strength than previous designs
- · Same dimension as standard RPC
- Aligned cooling holes allow seamless water drainage
- · 1.3 bushel capacity (approx 48 ears)
- · Quick-snap top for easy opening and closing
- · One-piece base for added strength
- · Customized wide handles for comfortable grip
- Patented locking system (Patent No. US9527622) for both cross-stacked and column-stacked patterns
- · Made in the USA

Patented locking system

Aligned drainage holes

Standard RPC size

1.3 Bushel capacity