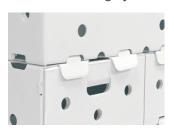

## Features & Benefits

- · Easy to handle and stack
- · Water resistant
- 30% better stacking strength than previous designs
- · Same dimension as standard RPC
- Aligned cooling holes allow seamless water drainage
- · 1.3 bushel capacity (approx 48 ears)
- · Quick-snap top for easy opening and closing
- · One-piece base for added strength
- · Customized wide handles for comfortable grip
- Patented locking system (Patent No. US9527622) for both cross-stacked and column-stacked patterns
- · Made in the USA

Patented locking system

Aligned drainage holes

Standard RPC size

1.3 Bushel capacity