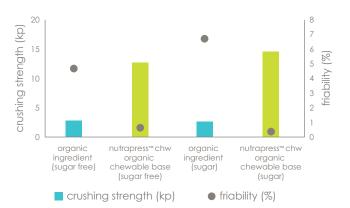

#### nutrapress™ chw organic chewable base technical demonstrations

Comparing the same individual organic ingredients vs. nutrapress™ chw organic chewable base, nutrapress™ chw organic chewable base provides exceptional product performance, enabling robust tablets.

In a comparison to a similar organic market product, nutrapress™ chw organic chewable base demonstrates parity crushing strength with low tablet friability.