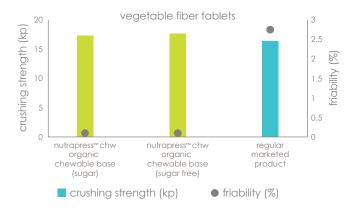

In a comparison to a similar organic market product, nutrapress™ chw organic chewable base demonstrates parity crushing strength with low tablet friability.