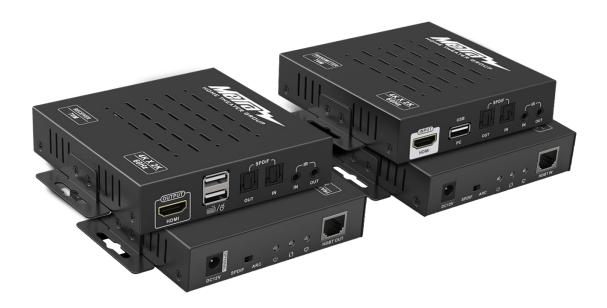

## CS-HDBTP2UKA-70 HDBASET 2.0 HDMI® EXTENDER OVER SINGLE CAT6

Send 4K/60, HDR HDMI signals and bi-directional US type IR signals up to 70 meters (229 feet). Includes USB support to easily control surveillance systems/PCs by connecting mouse and keyboard to RX and USB cable from TX. Send S/PDIF audio into RX and out of TX or into TX and out of RX,or ARC from display de-embedded to S/PDIF out on TX, or native ARC support HDMI into RX and out of TX.

- Supports HDMI® 2.0 & HDCP 2.2 (and earlier versions)
- Resolutions supported: up to 4k/60Hz 4:4:4
- HDR Support
- Compatible with CAT5e/CAT6/CAT6A
- Transmission distance: up to 70m/229ft over CAT6
- Supports Bi-directional IR 20-60Hz with included US standard IR receiver & emitter
- USB device support
- Toslink digital audio pass back
- Power from single side
- Wall mountable with included mounting tabs