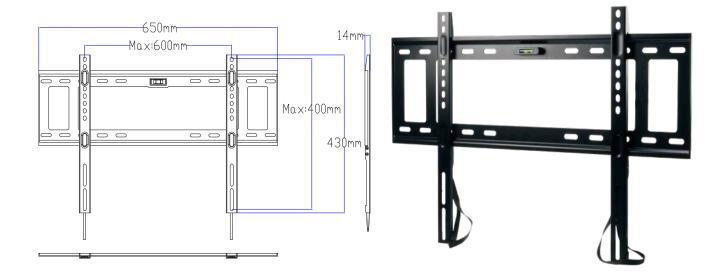

## **PRODUCT OVERVIEW**

Flexibility, Strength and Convenience, the Metra Home Theater LPU64 has it all. Mounting weight capability 99 pounds, fitting any US spec Stud distance (16" to 24" on center), and providing an Ulta Low Profile depth of only .55" the LPU64 will simplify your installation and provide years of unconditional service.

- Fits TV's 42"-84"
- Depth from wall: 14mm (0.55")
- Weight capacity: 99 lbs
- VESA compliant: 100x100, 200x100, 200x200, 400x200, 400x400, 600x400
- Dual stud installation with 16" or 24" on center studs
- All steel construction
- All hardware & mounting level included
- Durable black powder coat finish
- UL Listed