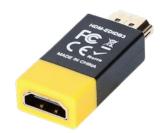

## HDM-EDIDB3 HDMI EDID BLOCKER

## **PRODUCT OVERVIEW**

The new HDM-EDIDB3 was developed specifically for the video security integrator that needs to connect surveillance NVR/DVR's to multiple displays. EDID information can lock systems and splitters up and prevent the image from displaying. The HDM-EDIDB3 is a handy tool that eliminates EDID that causes the issue while still sending all audio and video signals.