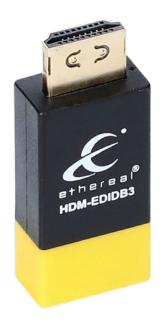

## HDM-EDIDB3 HDMI EDID BLOCKER

## **PRODUCT OVERVIEW**

The new HDM-EDIDB3 was developed specifically for the video security integrator that needs to connect surveillance NVR/DVR's to multiple displays. EDID information can lock systems and splitters up and prevent the image from displaying. The HDM-EDIDB3 is a handy tool that eliminates EDID that causes the issue while still sending all audio and video signals.