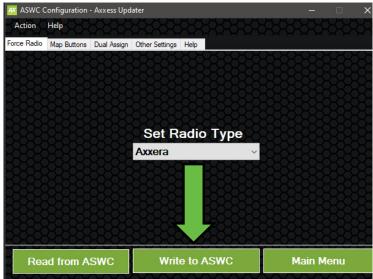

## **AXSWC/ASWC-1** INSTALLATION INSTRUCTIONS

Step 1. Connect the interface and click on "SWC Configuration".



Step 3. Click on the drop down box and select "Axxera" (not Axxera Type 2).



#### Step 2. Click on the "Read from ASWC".



### Step 4. Click "Write to ASWC".



# AXXESS SONY TECH TIPS: PC

## **AXSWC/ASWC-1** INSTALLATION INSTRUCTIONS

**Step 5.)** Take the Interface back to the vehicle, if it has not been programmed before, you will need to refer to the vehicle specific instructions for programming.

**Note:** Vehicle specific instructions are available from **www.axxesssupdater.com** or from the Axxess Updater Mobile App.

**Step 6.)** With the interface programmed to the vehicle, Go in to the General Settings on the radio, find the Steering Wheel Control menu, and change it from "**Preset**" to "**Custom**" then tap the wrench icon.



Figure A

**Step 7.)** Push and hold the desired function on the screen for two seconds, then release, the box should stay illuminated in white. At this time, push and hold the corresponding button on the stee