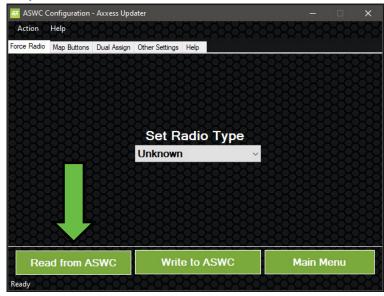

## **AXSWC/ASWC-1** INSTALLATION INSTRUCTIONS

Step 1. Connect the interface and click on "SWC Configuration".



Step 3. Click on the drop down box and select "Axxera" (not Axxera Type 2).



#### Step 2. Click on the "Read from ASWC".



### Step 4. Click "Write to ASWC".



# AXXESS SONY TECH TIPS: PC

## **AXSWC/ASWC-1** INSTALLATION INSTRUCTIONS

**Step 5.)** Take the Interface back to the vehicle, if it has not been programmed before, you will need to refer to the vehicle specific instructions for programming.

**Note:** Vehicle specific instructions are available from **www.axxesssupdater.com** or from the Axxess Updater Mobile App.

**Step 6.)** With the interface programmed to the vehicle, Go in to the General Settings on the radio, find the Steering Wheel Control menu, and change it from "**Preset**" to "**Custom**" then tap the wrench icon.



Figure A

**Step 7.)** Push and hold the desired function on the screen for two seconds, then release, the box should stay illuminated in white. At this time, push and hol