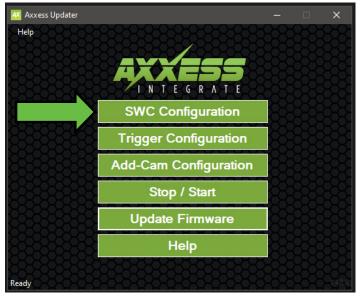

## **AXSWC/ASWC-1** INSTALLATION INSTRUCTIONS

Step 1. Connect the interface and click on "SWC Configuration".

Step 3. Click on the drop down box and select "Axxera" (not Axxera Type 2).