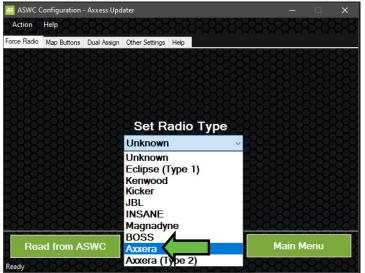

## **AXSWC/ASWC-1** INSTALLATION INSTRUCTIONS

Step 1. Connect the interface and click on "SWC Configuration".

Step 3. Click on the drop down box and select "Axxera" (not Axxera Type 2).

#### Step 2. Click on the "Read from ASWC".