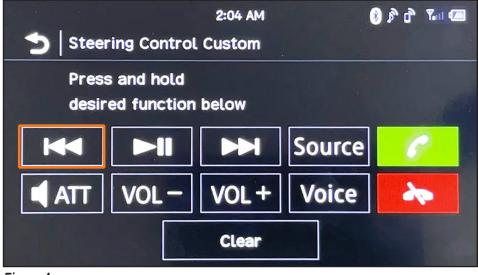

Figure A

**Step 7.)** Push and hold the desired function on the screen for two seconds, then release, the box should stay illuminated in white. At this time, push and hold the corresponding button on the steering wheel. You will get an **Orange** border around the button if it programs successfully. *(Figure A)* You will need to do this for each function.