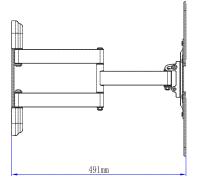

- Fits TV's 26"-60"
- Tilting angle: +5°/-15°
- Extension: 64 484mm (2.5"- 19.1")
- Swivel angle: +90°/-90°/-
- Weight capacity: 66 lbs
- VESA compliant: 100x100, 200x100, 200x200, 200x400, 400x200, 400x400
- Single stud installation
- All steel construction
- All hardware & mounting level included
- Durable black powder coat finish