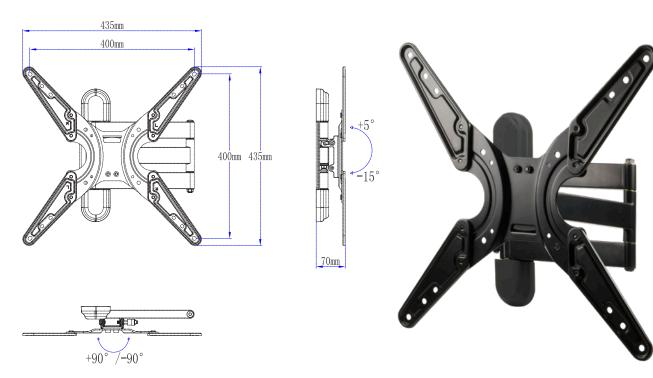

- Fits TV's 26"-60"
- Tilting angle: +5°/-15°
- Extension: 64 484mm (2.5"- 19.1")
- Swivel angle: +90°/-90°/-
- Weight capacity: 66 lbs
- VESA compliant: 100x100, 200x100, 200x200, 200x400, 400x200, 400x400
- Single stud installation
- All steel construction
- All hardware & mounting level included
- Durable black powder coat finish