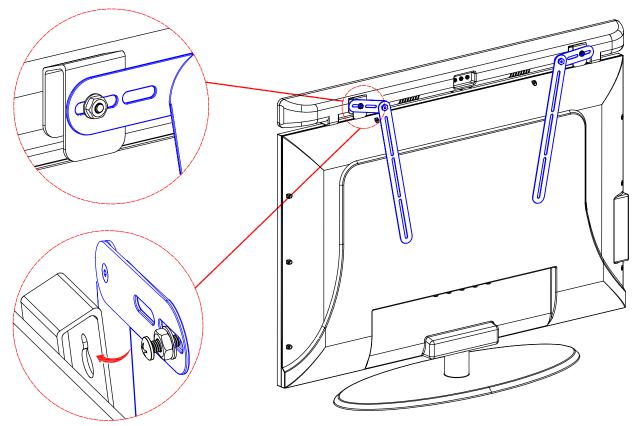

# **Assembly Instructions**

**Option 1:** Attach the brackets on soundbar directly.

**Option 2:** If soundbar has its own brackets, you can assemble this bracket as shown below.

Figure 4

Option 3: If the soundbar brackets are being used with the TV wall mount then please assemble as shown below.

Figure 3-1

Figure 3-2

Figure 4-1