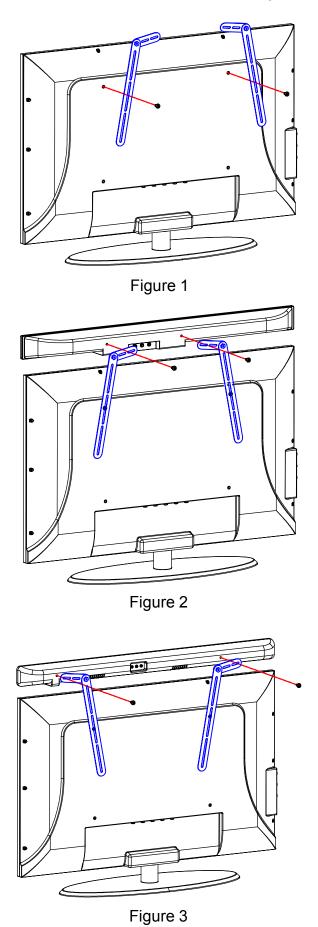

# **Assembly Instructions**

**Option 1:** Attach the brackets on soundbar directly.

**Option 2:** If soundbar has its own brackets, you can assemble this bracket as shown below.

Figure 4

Option 3: If the soundbar brackets are being used with the TV wall mount then please assemble as shown below.