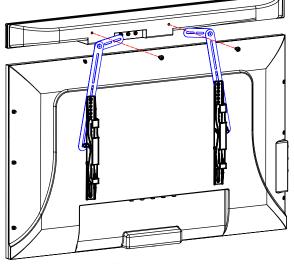

# **Assembly Instructions**

**Option 1:** Attach the brackets on soundbar directly.

**Option 2:** If soundbar has its own brackets, you can assemble this bracket as shown below.

Figure 4

Option 3: If the soundbar brackets are being used with the TV wall mount then please assemble as shown below.

Figure 3-1

Figure 3-2

Figure 4-1