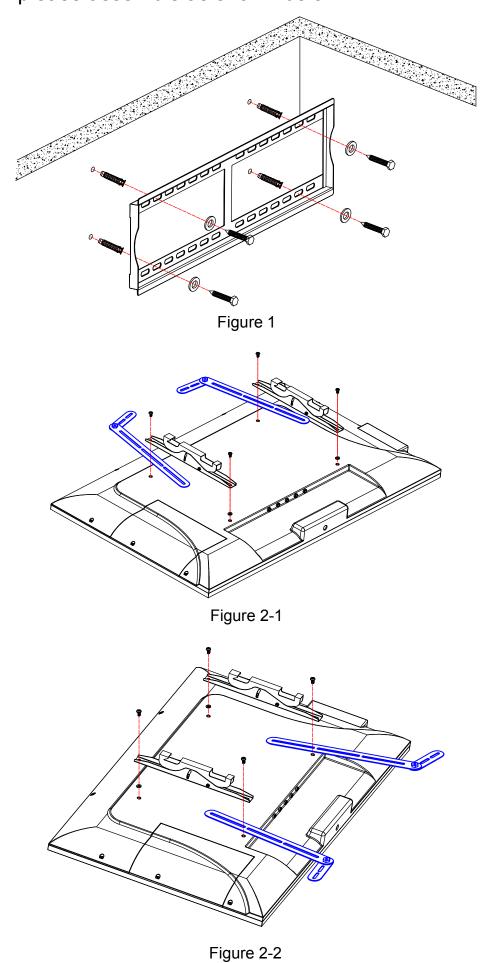

# **Assembly Instructions**

**Option 1:** Attach the brackets on soundbar directly.

**Option 2:** If soundbar has its own brackets, you can assemble this bracket as shown below.

Figure 4

Option 3: If the soundbar brackets are being used with the TV wall mount then please assemble as shown below.