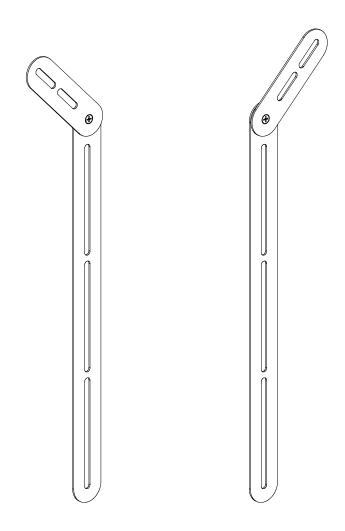

## Supplied Parts and Hardware: (Some parts not shown at same scale)

A. Soundbar bracket 2PCS