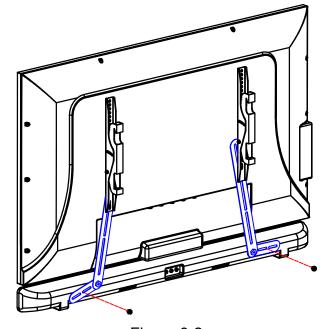

# **Assembly Instructions**

**Option 1:** Attach the brackets on soundbar directly.

**Option 2:** If soundbar has its own brackets, you can assemble this bracket as shown below.

Figure 4

Option 3: If the soundbar brackets are being used with the TV wall mount then please assemble as shown below.

Figure 3-1

Figure 3-2

Figure 4-1