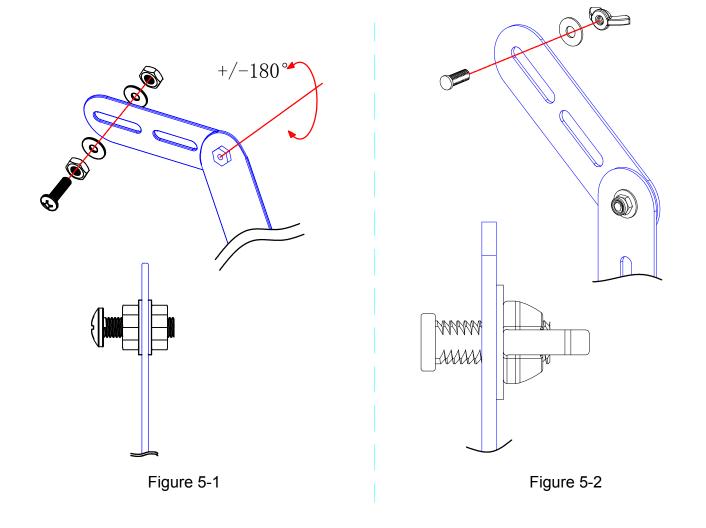

# **Assembly Instructions**

**Option 1:** Attach the brackets on soundbar directly.

**Option 2:** If soundbar has its own brackets, you can assemble this bracket as shown below.

Figure 4

Option 3: If the soundbar brackets are being used with the TV wall mount then please assemble as shown below.

Figure 3-1

Figure 3-2

Figure 4-1