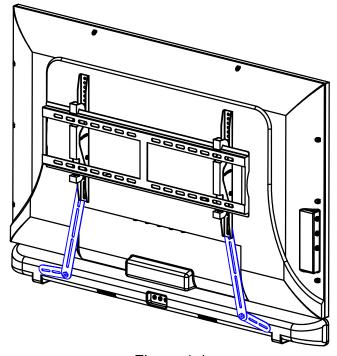

# **Assembly Instructions**

**Option 1:** Attach the brackets on soundbar directly.

**Option 2:** If soundbar has its own brackets, you can assemble this bracket as shown below.

Figure 4

Option 3: If the soundbar brackets are being used with the TV wall mount then please assemble as shown below.

Figure 3-1

Figure 3-2

Figure 4-1