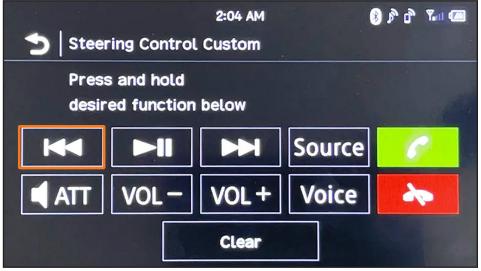

**Step 4.)** Push and hold volume down until you get a solid **Red** light then release.

Figure A

**Step 5.)** Go in to the General Settings on the radio, find the Steering Wheel Control menu, and change it from "**Preset**" to "**Custom**" then tap the wrench icon.

**Step 6.)** Push and hold the desired function on the screen for two seconds, then release, the box should stay illuminated in white. At this time, push and hold the corresponding button on the steering wheel. You will get an **Orange** border around the button if it programs successfully. *(Figure A)* You will need to do this for each function.