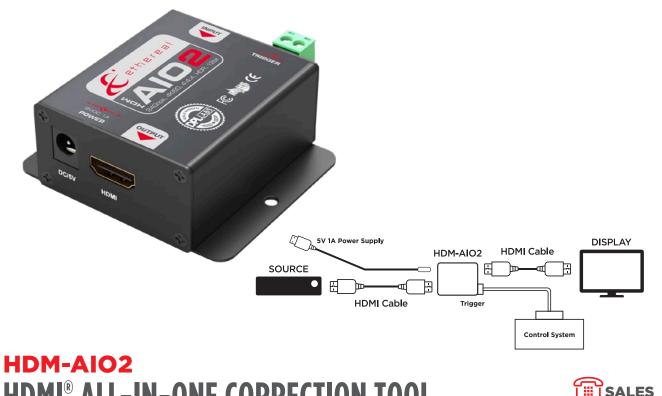

## **PRODUCT OVERVIEW**

While no device can fix every problem, this one tool fixes most by preventing more truck rolls and long nights of overtime thanks to its ability to solve the most common HDMI<sup>®</sup> problems installers see in today's home theater projects. The second generation HDM-AIO2 is exclusively engineered by Metra Home Theater Group and supports 24Gbps bandwidth, now with a smaller footprint and lower retail price. The technology has been completely redesigned with a new and improved circuit board to increase efficiency and provide faster input switching. Providing a quick, easy and efficient solution, this is the only product on the market designed to repair the majority of HDMI<sup>®</sup> issues. Simply plug in this device, and its cutting-edge technology will do the rest. No need to stress while troubleshooting for hours at the end of a project.

- Supports all HDCP formats
- Supports 24Gbps, (4 x 6 Gbps), 4K/60, 4:4:4, HDR, 12bit color
- Regulated 5 volt injection
- Regulated Hot Plug injection (controlled by contact closure on a control system)
- Hot Plug return delay of 100ms
- TMDS voltage and current insertion
- EDID capacitive stripping
- Corrects most common EDID problems, including: Audio dropouts "Mode not supported" – "Frequency out of range"
- Faster input switching
- Impulse synchronization
- 5V 1A power supply and instruction manual included