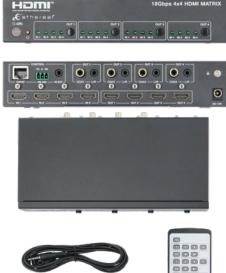

## CS-44MQ HDMI<sup>®</sup> MATRIX SWITCH

**I SALES** 386-255-0234

**PRODUCT OVERVIEW** 

This high-performance HDMI<sup>®</sup> Matrix Switcher can switch any 4 HDMI<sup>®</sup> 2.0 sources to 4 HDMI<sup>®</sup> 2.0 displays. Each input and output supports up to 4K/60 4:4:4 resolution and HDCP 2.2. The outputs can be individually scaled for 1080p. De-embedded audio as analog L/R and coaxial is available for both outputs. The ARC function can return display device audio to coaxial port output only. Advanced EDID management is supported. With its 18Gbps bandwidth and the additional features with latest HDMI<sup>®</sup> standards.

- Supports HDMI<sup>®</sup> 2.0 and HDCP 2.2 (and earlier versions)
- HDMI<sup>®</sup> 2.0, HDCP 2.2 / HDCP 1.4 and DVI 1.0 compliant
- (4) 18G HDMI<sup>®</sup> 2.0 video inputs support up to 4K/60 4:4:4 resolution
- (4) 18G HDMI<sup>®</sup> 2.0 video outputs support up to 4K/60 4:4:4 resolution
- 4 outputs can be individually scaled for 4K/1080p
- De-embedded audio to analog L/R and Coaxial ports output
- ARC audio return to the coaxial ports output only
- Built-in Web GUI for TCP/IP control
- Advanced EDID management supported
- 4 methods of control: Front panel, RS-232, IR remote and TCP/IP
- Compact design for easy and flexible installation