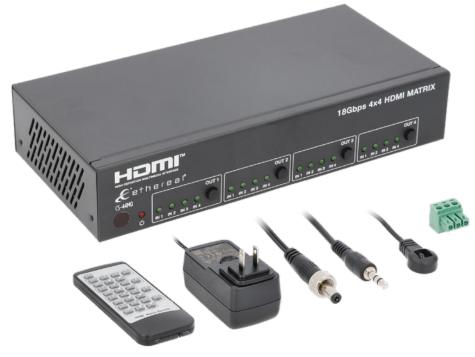

## CS-44MQ HDMI<sup>®</sup> MATRIX SWITCH

**I SALES** 386-255-0234

**PRODUCT OVERVIEW** 

This high-performance HDMI<sup>®</sup> Matrix Switcher can switch any 4 HDMI<sup>®</sup> 2.0 sources to 4 HDMI<sup>®</sup> 2.0 displays. Each input and output supports up to 4K/60 4:4:4 resolution and HDCP 2.2. The outputs can be individually scaled for 1080p. De-embedded audio as analog L/R and coaxial is available for both outputs. The ARC function can return display device audio to coaxial port output only. Advanced EDID management is supported. With its 18Gbps bandwidth and the additional features with latest HDMI<sup>®</sup> standards.

- Supports HDMI<sup>®</sup> 2.0 and HDCP 2.2 (and earlier versions)
- HDMI<sup>®</sup> 2.0, HDCP 2.2 / HDCP 1.4 and DVI 1.0 compliant
- (4) 18G HDMI<sup>®</sup> 2.0 video inputs support up to 4K/60 4:4:4 resolution
- (4) 18G HDMI<sup>®</sup> 2.0 video outputs support up to 4K/60 4:4:4 resolution
- 4 outputs can be individually scaled for 4K/1080p
- De-embedded audio to analog L/R and Coaxial ports output
- ARC audio return to the coaxial ports output only
- Built-in Web GUI for TCP/IP control
- Advanced EDID management supported
- 4 methods of control: Front panel, RS-232, IR remote and TCP/IP
- Compact design for easy and flexible installation