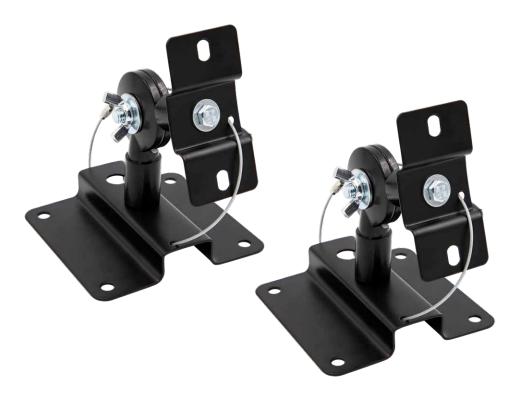

## **PRODUCT OVERVIEW**

The Helios Anti-Theft Speaker Mount protects your audio investment by securing the speaker to the mount, which can be attached to the wall or ceiling. The mount features a 90-degree tilt range and 360-degree rotation to allow the speaker to be adjusted for optimal sound positioning. A steel security cable is included to secure the speakers to the mount. The mount can hold up to 32lbs and has a 5.5" profile. This product is ideal for use in restaurants, businesses or for homeowners looking to mount and secure their speakers.

- Adjustable swivel and tilt feature for optimal sound positioning
- Steel security cable included
- · Mounts on the wall or ceiling
- Steel and aluminum construction
- Speaker hole dimension: M5
- Tilt range: 90 degrees
- Rotation: 360 degrees
- Profile: 5.5"
- Color: Black
- Weight capacity: 32 lbs
- Sold as a pair