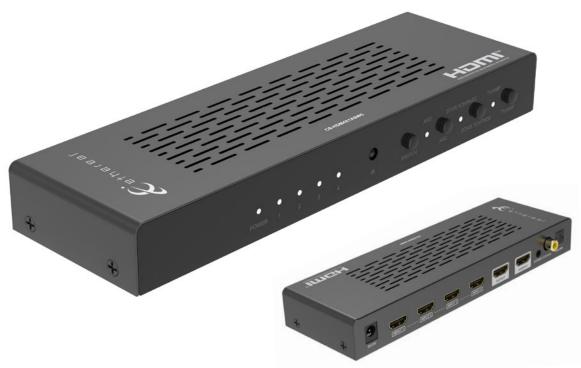

## CS-HDM4X1ASW5 4 INPUTS & 1 HDMI® OUTPUT SWITCH

Connect up to 4 HDMI® source devices to a single HDMI® input on your AVR or display and send de-embedded digital or analog audio out to another audio device.

- Supports HDMI® 2.0 and HDCP 2.2 (and earlier versions)
- Supports 1080p, 3D, 4K/60Hz 4:4:4 up to 18Gbps
- Supports all HDR formats
- Includes Audio Break Out: ARC, HDMI® Audio, Stereo, Toslink & Digital Coax
- Supports control directly and with IR