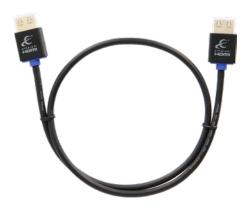

## PRODUCT OVERVIEW

The Ethereal MHY-LHDMEx-DB 48 Gbps HDMI® (.5, 1, 1.5 & 2 meters) or 24 Gbps (3, 4 & 5 meters) provide all of the High Speed Performance that the Integrator needs to meets his customers' needs in a convenient Dispensing Box. Each Dispensing Box comes with a pre packed quantity of cables. These thin and flexible cables support ARC, eARC, HDR, Dolby™ Vision, Atmos and more. Each Ethereal MHY-LHDMEx-DB cable is terminated with our unique multi shielded, 24 K Gold Plated Grip-Lox connector for an assured connection between your devices.

- Supports 4K@60Hz HDR
- 24K gold-plated Grip-Lox<sup>™</sup> connector for securing cable to source and display devices
- Ultra flexible slim profile cables excellent for use when added flexibility is needed
- Multi-layer shielding
- Audio Return Channel (ARC/eARC)