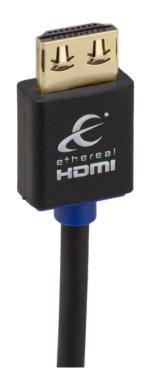

## PRODUCT OVERVIEW

The Ethereal MHY-LHDMEx-DB 48 Gbps HDMI® (.5, 1, 1.5 & 2 meters) or 24 Gbps (3, 4 & 5 meters) provide all of the High Speed Performance that the Integrator needs to meets his customers' needs in a convenient Dispensing Box. Each Dispensing Box comes with a pre packed quantity of cables. These thin and flexible cables support ARC, eARC, HDR, Dolby™ Vision, Atmos and more. Each Ethereal MHY-LHDMEx-DB cable is terminated with our unique multi shielded, 24 K Gold Plated Grip-Lox connector for an assured connection between your devices.

- Supports 4K@60Hz HDR
- 24K gold-plated Grip-Lox<sup>™</sup> connector for securing cable to source and display devices
- Ultra flexible slim profile cables excellent for use when added flexibility is needed
- Multi-layer shielding
- Audio Return Channel (ARC/eARC)