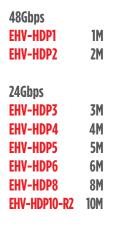

## **PRODUCT OVERVIEW**

The new Velox Passive HDMI Cable is available in various lengths, and provides custom integrators with reliable digital transmission technology for almost any project size. Through a new proprietary design, Metra AV has incorporated In-Visions Technology Quiksilver Transmission Line<sup>™</sup> high performance Passive HDMI Cable for integrators wanting the best for their clients. Supporting 24Gbps, 4K/60, 4:4:4 and HDR transmission for up to 10 meters, and 48 Gbps, 4K/60 4:4:4 and HDR transmission up to 2M.

- Supports up to 48Gbps, 4K/60 4:4:4 and HDR
- Removes potential future speed cap
- Advanced features in metallurgy, topology, dielectric and shielding
- New microwave RF design allows for up to 4dB less insertion loss
- Highest bandwidth performance of any passive cable
- 3mm Shield Strip-back Helps to reduce 6G jitter
- 100% Copper Shielding reduces EMI
- Bypass Ground provides better return loss
- Conductors direct solder to connector
- Audio Return Channel (eARC and ARC)
- Grip-Lox<sup>™</sup> Terminal
- \* 1 & 2 meter lengths support 48Gbps. All other lengths support 24Gbps