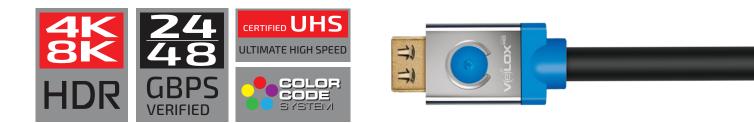

## **PRODUCT OVERVIEW**

The new Velox Passive HDMI Cable is available in various lengths, and provides custom integrators with reliable digital transmission technology for almost any project size. Through a new proprietary design, Metra AV has incorporated In-Visions Technology Quiksilver Transmission Line<sup>™</sup> high performance Passive HDMI Cable for integrators wanting the best for their clients. Supporting 24Gbps, 4K/60, 4:4:4 and HDR transmission for up to 10 meters, and 48 Gbps, 4K/60 4:4:4 and HDR transmission up to 2M.

- Supports up to 48Gbps, 4K/60 4:4:4 and HDR
- Removes potential future speed cap
- Advanced features in metallurgy, topology, dielectric and shielding
- New microwave RF design allows for up to 4dB less insertion loss
- Highest bandwidth performance of any passive cable
- 3mm Shield Strip-back Helps to reduce 6G jitter
- 100% Copper Shielding reduces EMI
- Bypass Ground provides better return loss
- Conductors direct solder to connector
- Audio Return Channel (eARC and ARC)
- Grip-Lox<sup>™</sup> Terminal
- \* 1 & 2 meter lengths support 48Gbps. All other lengths support 24Gbps