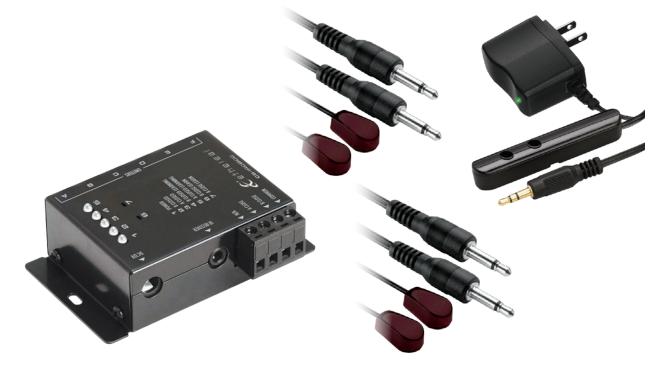

## PRODUCT OVERVIEW

A "US 12V IR Standard" plus a built-in "contact closure" relay with "IR code learning" for its open and close states. This gives the CS-IRKITCCUS the ability to control a wide variety of products including TV lifts, projection screens, curtains and the Ethereal HDM-AIO and HDM-VCT HDMI® repair devises.

- Integrated IR learning feature for easy setup
- 2A dry contact relay
- Discrete open & close commands
- Open & close LED indicators
- Works with major US IR repeating systems
- Receive frequency range: 38 KHz & 56KHz
- Transmit frequency range: 38 KHz & 56KHz
- 6 port IR connecting block
- 1x RC-MM protocol compatible bar receiver 3 meters (9.84ft)
- 4x IR emitters 3 meters (9.84ft)
- 12 volt power supply