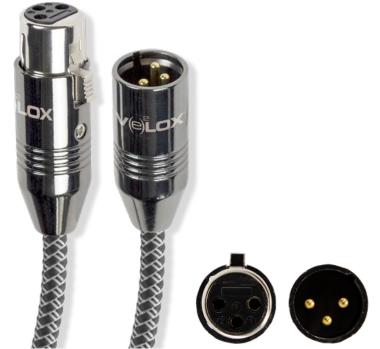

## **PRODUCT OVERVIEW**

The XLR cables offer connections to provide the highest fidelity available on both analog and digital SPDIF (AES/EDU) audio devices. The XLR cables are sold as single cables and offer true two-channel analog featuring a woven flexible jacket, a precision terminal design and a lifetime warranty.

- Quality analog interconnects
- True "two channel" analog
- Woven flexible jacket
- Lifetime warranty
- Lengths: 1, 2, 4, & 6 meters