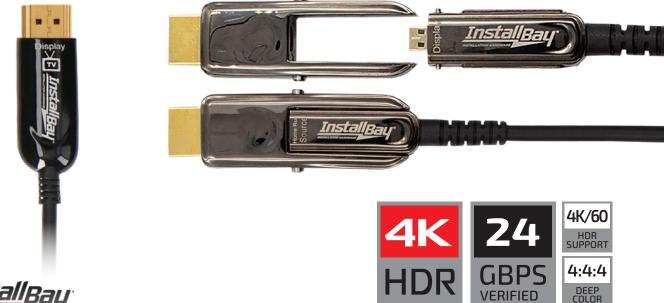

### **DETACHABLE CL3**

#### **DETACHABLE CL3**

| POLY BAG LENGTH                          |       |        |  |  |
|------------------------------------------|-------|--------|--|--|
| 24Gbps HDMI <sup>®</sup> AOC + CL3 RATED |       |        |  |  |
| IB-HDAOCD-030                            | 30FT  | 24Gbps |  |  |
| IB-HDAOCD-035                            | 35FT  | 24Gbps |  |  |
| IB-HDAOCD-050                            | 50FT  | 24Gbps |  |  |
| IB-HDAOCD-065                            | 65FT  | 24Gbps |  |  |
| IB-HDAOCD-080                            | 80FT  | 24Gbps |  |  |
| IB-HDAOCD-100                            | 100FT | 24Gbps |  |  |
| IB-HDAOCD-130                            | 130FT | 24Gbps |  |  |
| IB-HDAOCD-200                            | 200FT | 24Gbps |  |  |

#### PRODUCT OVERVIEW

The Install Bay Active Fiber Cables create a whole new level of value and performance with the 24Gbps specifications. This series does things a little differently than your typical fiber cable. They use ultra-energy efficient Rx/Tx chipsets that do not need any added external power, allowing for a cleaner and simpler installation. Robust head shell and jacket designs also help make for a better install by protecting the cable and its built-in electronics.

#### • Full 24Gbps support

(4K/60, 4:4:4, Deep Color & HDR)

- Audio Return Channel (ARC/eARC)
  - Although the conductors for ARC & eARC are present, distances beyond 50' are strongly dependent on the source and display's capability to support at a longer distance and is commonly incapable
- Ethernet over HDMI® support
- CL3 or CMP plenum rating available