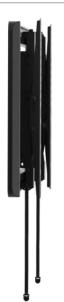

## **PRODUCT OVERVIEW**

This incredible design offers extreme flexibility compared to a traditional tilt mount. Gain easy access to the back of the TV by extending the TV straight out up to 7" from the wall with the innovative scissor like extension movement. In addition to the traditional tilting action, this mount also provides up to 15 degrees of left or right swivel rotation allowing you to have the TV pointed accurately to the primary viewing location. +/- 24mm of leveling adjustment on each arm allows you to fine tune adjust the level position of the TV after it has been installed.

- Fits TV's 42-90 inches
- Tilting angle: up to +2 degrees/-15 degrees
- Swivel angle: up to +15/-15 degrees
- Post level Adjustment: +/- 24mm
- Distance from wall: 64 179mm (2.5" 7")
- · Weight capacity: 154lbs/70kg
- VESA compliant: 100x100 600x400
- Dual stud installation: 16" or 24" on center studs
- All steel construction with black powder coat finish
- Installation hardware included
- UL listed