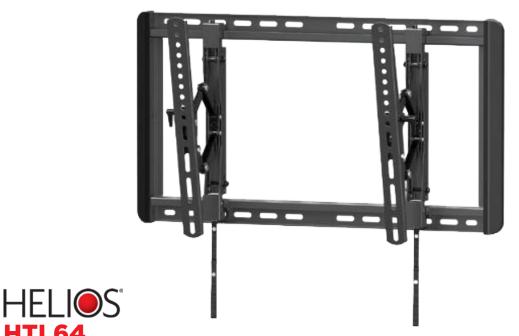

## **HYBRID TILT ARTICULATING MOUNT**

HTL64

## **PRODUCT OVERVIEW**

This incredible design offers extreme flexibility compared to a traditional tilt mount. Gain easy access to the back of the TV by extending the TV straight out up to 7" from the wall with the innovative scissor like extension movement. In addition to the traditional tilting action, this mount also provides up to 15 degrees of left or right swivel rotation allowing you to have the TV pointed accurately to the primary viewing location. +/- 24mm of leveling adjustment on each arm allows you to fine tune adjust the level position of the TV after it has been installed.

- Fits TV's 42-90 inches
- Tilting angle: up to +2 degrees/-15 degrees
- Swivel angle: up to +15/-15 degrees
- Post level Adjustment: +/- 24mm
- Distance from wall: 64 179mm (2.5" 7")
- · Weight capacity: 154lbs/70kg
- VESA compliant: 100x100 600x400
- Dual stud installation: 16" or 24" on center studs
- All steel construction with black powder coat finish
- Installation hardware included
- UL listed