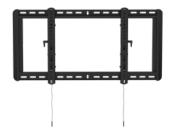

## **PRODUCT OVERVIEW**

This incredible design offers extreme flexibility compared to a traditional tilt mount. Gain easy access to the back of the TV by extending the TV straight out up to 7" from the wall with the innovative scissor like extension movement. In addition to the traditional tilting action, this mount also provides up to 15 degrees of left or right swivel rotation allowing you to have the TV pointed accurately to the primary viewing location. +/- 24mm of leveling adjustment on each arm allows you to fine tune adjust the level position of the TV after it has been installed.

- Fits TV's 42-90 inches
- Tilting angle: up to +2 degrees/-15 degrees
- Swivel angle: up to +15/-15 degrees
- Post level Adjustment: +/- 24mm
- Distance from wall: 64 179mm (2.5" 7")
- · Weight capacity: 154lbs/70kg
- VESA compliant: 100x100 600x400
- Dual stud installation: 16" or 24" on center studs
- All steel construction with black powder coat finish
- Installation hardware included
- UL listed