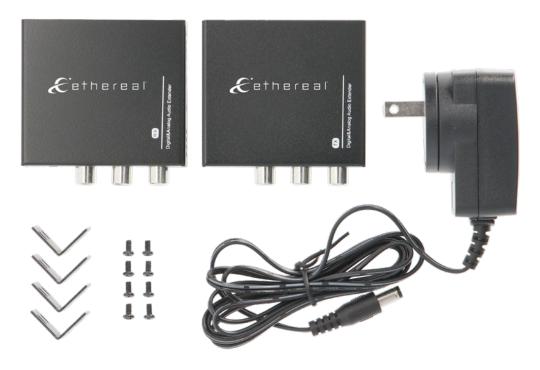

## **CS-C5ADE**ANALOG AND DIGITAL AUDIO EXTENDER

Get more flexibility with one product that will work in a variety of AV systems. The CS-C5ADE extends audio signal up to 1,480 feet (450 meters) while supporting analog, optical, and digital coax formats. For an easier installation, power is only required either on the transmitter or receiver and this system will support PCM 2.0 and Digital 5.1 audio.

- Supports analog, optical and digital coax
- Powered from single side
- Supports PCM 2.0 & Digital 5.1
- Analog Stereo RCA, Optical or digital coax to RJ45
- 1 set per package