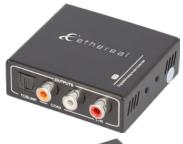

## **CS-C5ADE**ANALOG AND DIGITAL AUDIO EXTENDER

Get more flexibility with one product that will work in a variety of AV systems. The CS-C5ADE extends audio signal up to 1,480 feet (450 meters) while supporting analog, optical, and digital coax formats. For an easier installation, power is only required either on the transmitter or receiver and this system will support PCM 2.0 and Digital 5.1 audio.

- Supports analog, optical and digital coax
- Powered from single side
- Supports PCM 2.0 & Digital 5.1
- Analog Stereo RCA, Optical or digital coax to RJ45
- 1 set per package