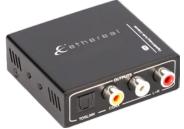

## **CS-C5ADE**ANALOG AND DIGITAL AUDIO EXTENDER

Get more flexibility with one product that will work in a variety of AV systems. The CS-C5ADE extends audio signal up to 1,480 feet (450 meters) while supporting analog, optical, and digital coax formats. For an easier installation, power is only required either on the transmitter or receiver and this system will support PCM 2.0 and Digital 5.1 audio.

- Supports analog, optical and digital coax
- Powered from single side
- Supports PCM 2.0 & Digital 5.1
- Analog Stereo RCA, Optical or digital coax to RJ45
- 1 set per package