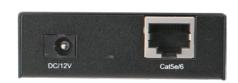

## **CS-C5ADE**ANALOG AND DIGITAL AUDIO EXTENDER

Get more flexibility with one product that will work in a variety of AV systems. The CS-C5ADE extends audio signal up to 1,480 feet (450 meters) while supporting analog, optical, and digital coax formats. For an easier installation, power is only required either on the transmitter or receiver and this system will support PCM 2.0 and Digital 5.1 audio.

- Supports analog, optical and digital coax
- Powered from single side
- Supports PCM 2.0 & Digital 5.1
- Analog Stereo RCA, Optical or digital coax to RJ45
- 1 set per package